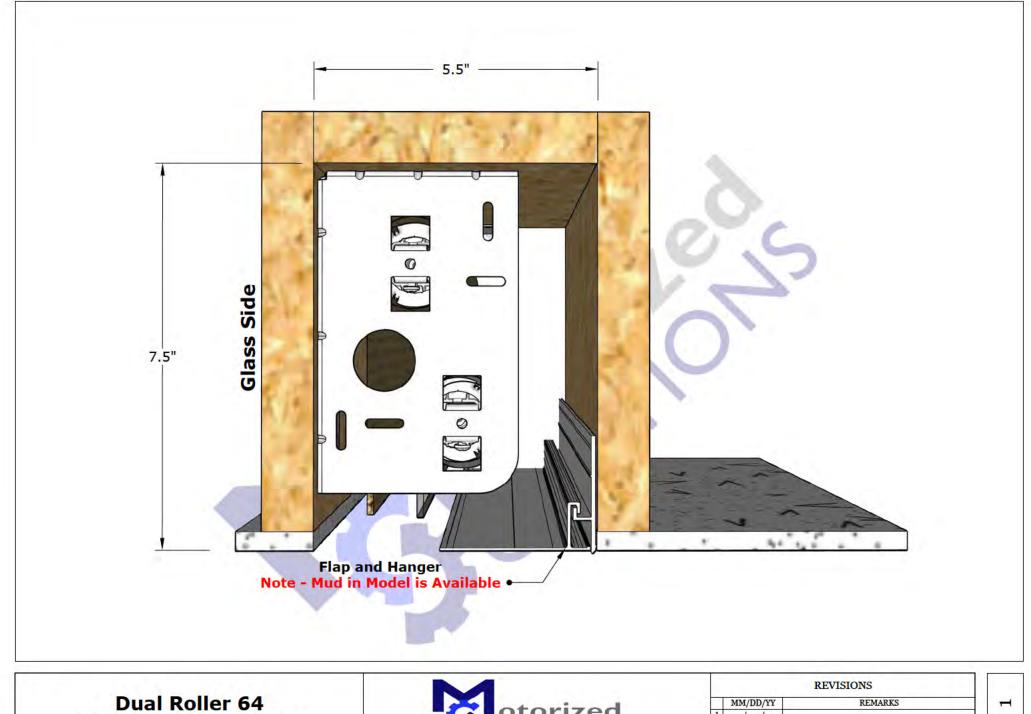

3.5 Dual Roller 64 Side-By-Side With Pocket and Flap

|   |   |          | REVISIONS |  |
|---|---|----------|-----------|--|
| İ |   | MM/DD/YY | REMARKS   |  |
| ĺ | 1 | /_/      |           |  |
| ĺ | 2 | /_/      |           |  |
| [ | 3 | /_/      |           |  |
| [ | 4 | /_/      |           |  |
|   | 5 | /_/      |           |  |

Dual Roller 64 Side-By-Side With Pocket and Flap

|   |          | REVISIONS |   |
|---|----------|-----------|---|
|   | MM/DD/YY | REMARKS   | 2 |
| 1 | //       |           |   |
| 2 | //       |           |   |
| 3 | //       |           |   |
| 4 | //       |           |   |
| 5 | /_/      |           |   |