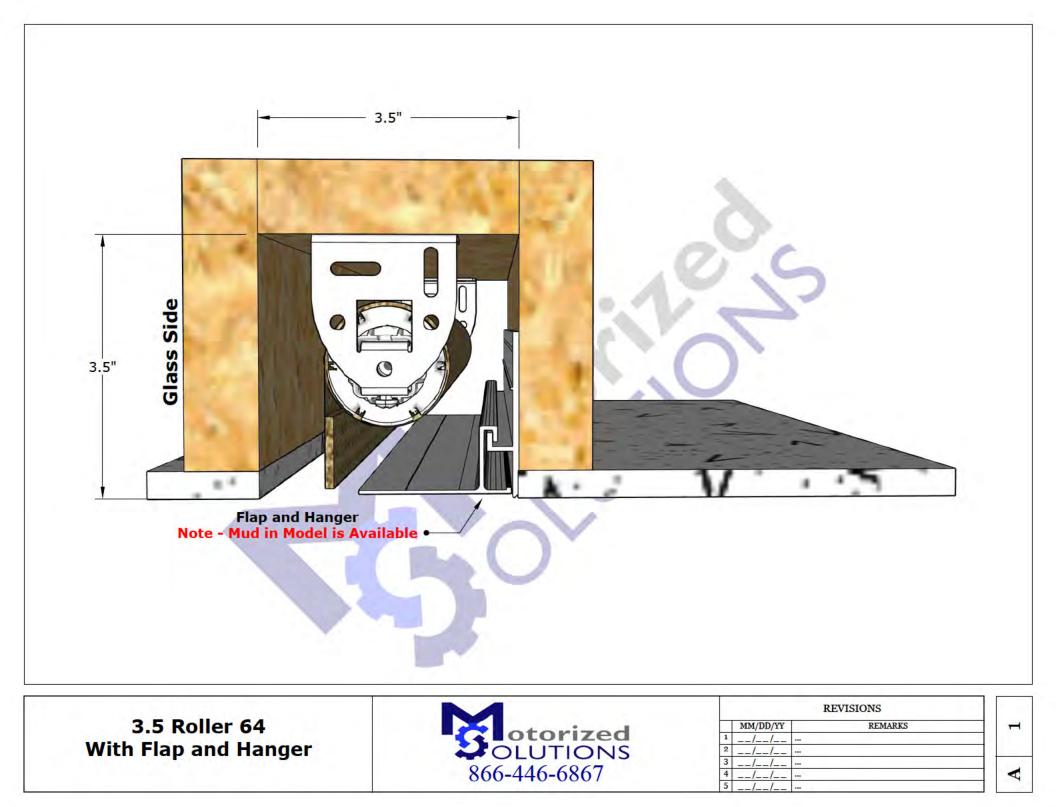

With Flap and Hanger

| - | REVISIONS |         |  |
|---|-----------|---------|--|
| 1 | MM/DD/YY  | REMARKS |  |
| 1 | //        |         |  |
| 2 | //        |         |  |
| 3 | //        |         |  |
| 4 | //        |         |  |
| 5 | //        |         |  |