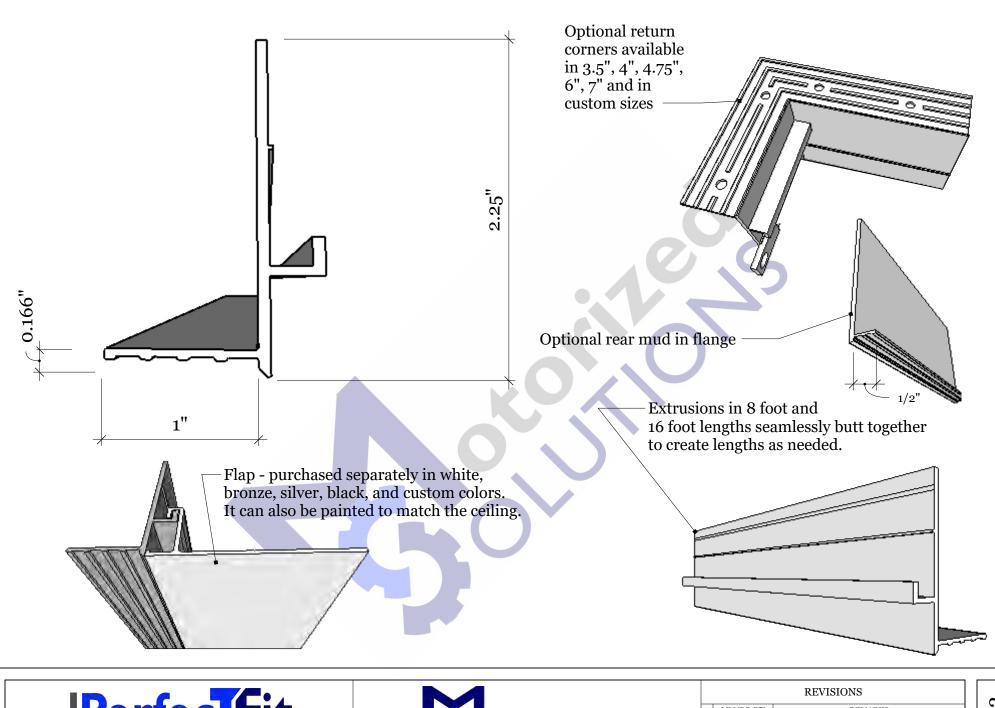

Flush Mount Flap and Hanger

| REVISIONS |          |         |  |   |
|-----------|----------|---------|--|---|
|           | MM/DD/YY | REMARKS |  | H |
| 1         | /_/      |         |  |   |
| 2         | /_/      |         |  |   |
| 3         | /_/      |         |  |   |
| 4         | /_/      |         |  |   |
| 5         | /_/      |         |  | , |