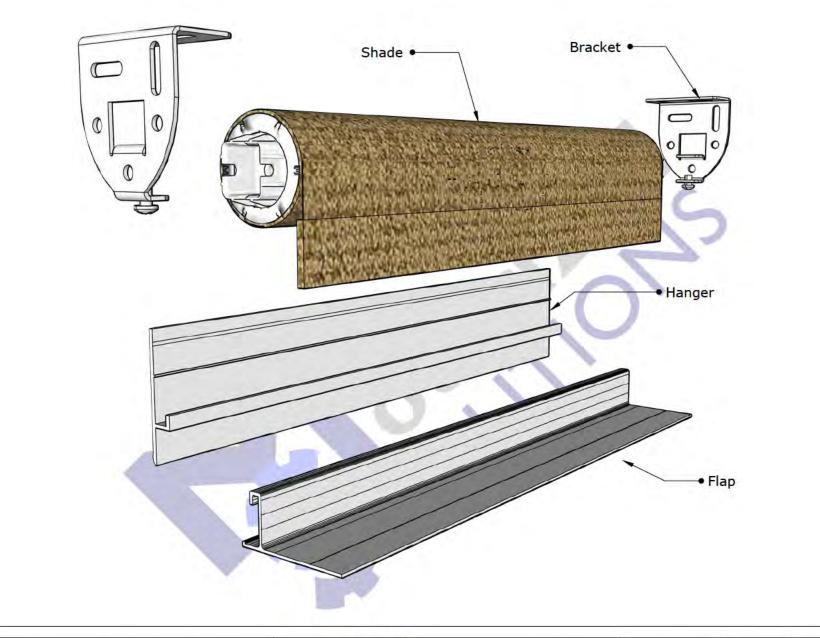

With Flap and Hanger

| - | REVISIONS |         |  |
|---|-----------|---------|--|
| 1 | MM/DD/YY  | REMARKS |  |
| 1 | //        |         |  |
| 2 | //        |         |  |
| 3 | //        |         |  |
| 4 | //        |         |  |
| 5 | //        |         |  |

With Flap and Hanger

| REVISIONS |          |         |   |
|-----------|----------|---------|---|
| 7         | MM/DD/YY | REMARKS | N |
| 1         | //       |         |   |
| 2         |          |         |   |
| 3         | //       |         |   |
| 1         | //       |         |   |
| 5         | //       |         |   |