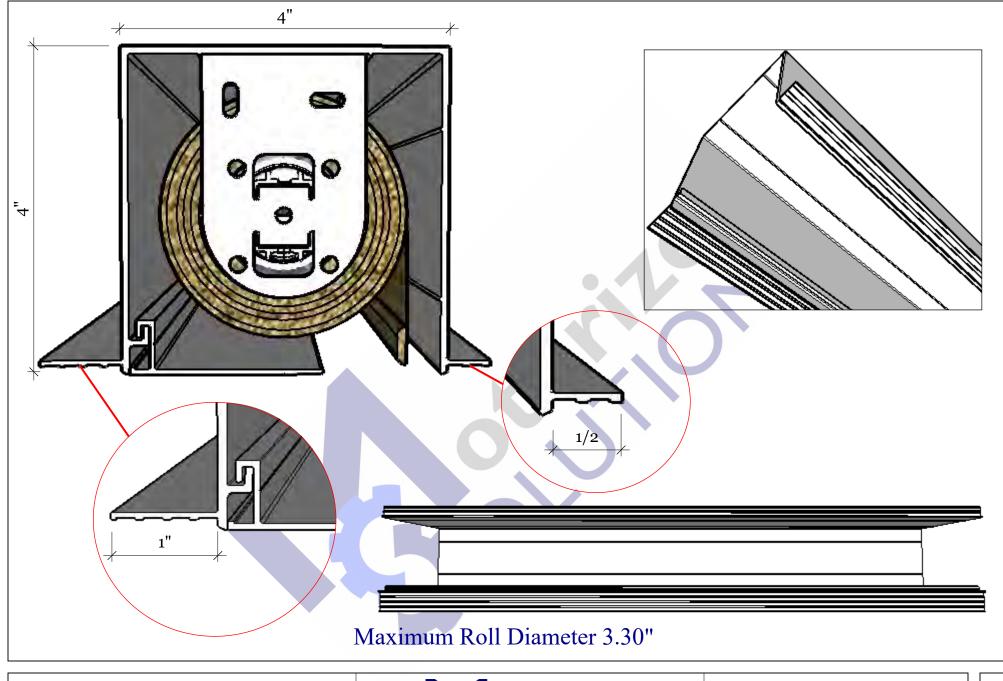

◄

Roller 64 WIDR Pocket \*Mud in Version is Available

|   | REVISIONS |         |  |   |
|---|-----------|---------|--|---|
|   | MM/DD/YY  | REMARKS |  | H |
| 1 | //        |         |  |   |
| 2 | //        |         |  |   |
| 3 | //        |         |  |   |
| 4 | //        |         |  |   |
| 5 | //        |         |  |   |