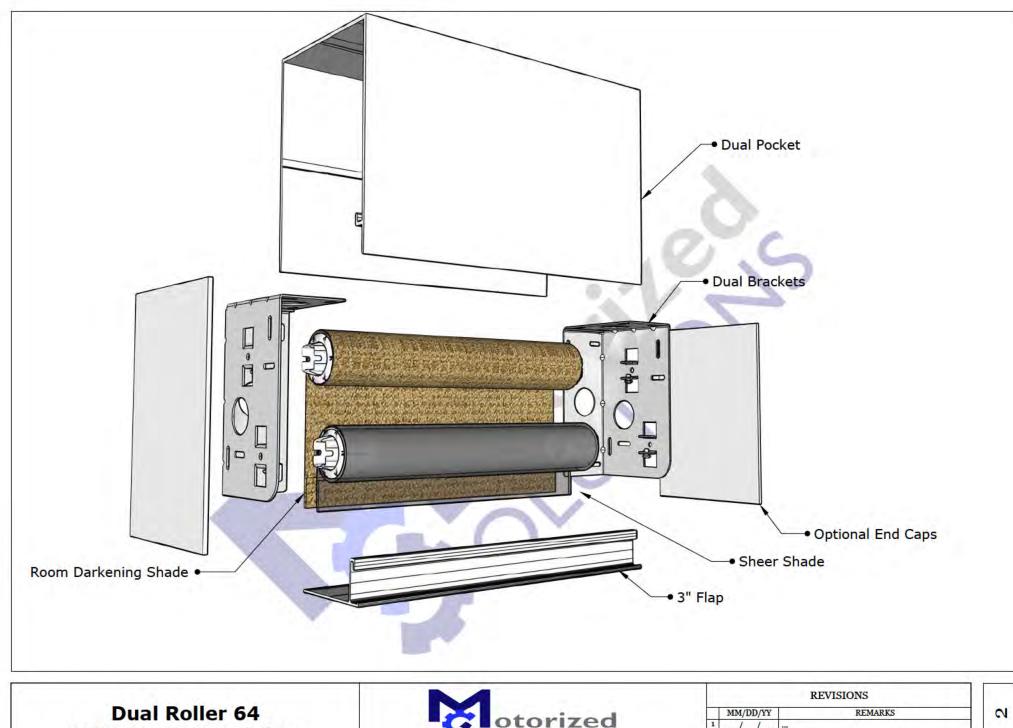

3.5 Dual Roller 64 Side-By-Side With Pocket and Flap

|   |   |          | REVISIONS |  |
|---|---|----------|-----------|--|
| İ |   | MM/DD/YY | REMARKS   |  |
| ĺ | 1 | /_/      |           |  |
| ĺ | 2 | /_/      |           |  |
| [ | 3 | /_/      |           |  |
| [ | 4 | /_/      |           |  |
|   | 5 | /_/      |           |  |

Dual Roller 64 Side-By-Side With Pocket and Flap

|   |          | REVISIONS |   |
|---|----------|-----------|---|
|   | MM/DD/YY | REMARKS   | 2 |
| 1 | //       |           |   |
| 2 | //       |           |   |
| 3 | //       |           |   |
| 4 | //       |           |   |
| 5 | /_/      |           |   |