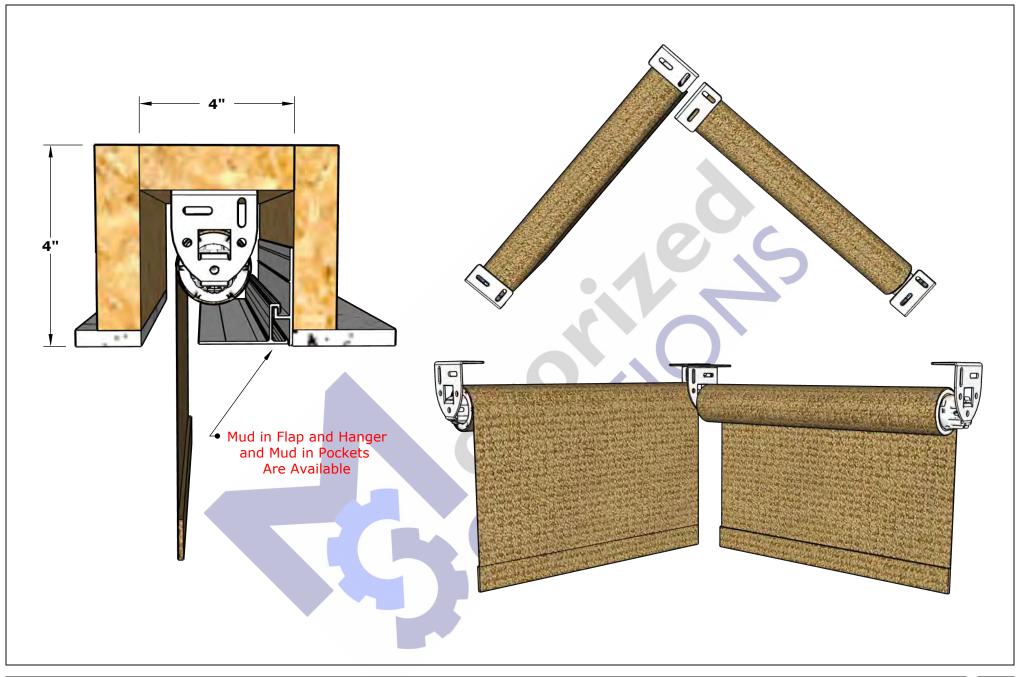

Roller 64 Reversed Roll With Pocket and Flap

|   |          | REVISIONS |   |
|---|----------|-----------|---|
|   | MM/DD/YY | REMARKS   | 2 |
| 1 | //       |           |   |
| 2 | //       |           |   |
| 3 | //       |           |   |
| 4 | //       |           |   |
| 5 | /_/      |           |   |

Roller 64 With Pocket and Flap

|   |          | REVISIONS |   |
|---|----------|-----------|---|
|   | MM/DD/YY | REMARKS   | N |
| 1 | //       |           |   |
| 2 | //       |           |   |
| 3 | //       |           |   |
| 4 | //       |           |   |
| 5 | /_/      |           |   |