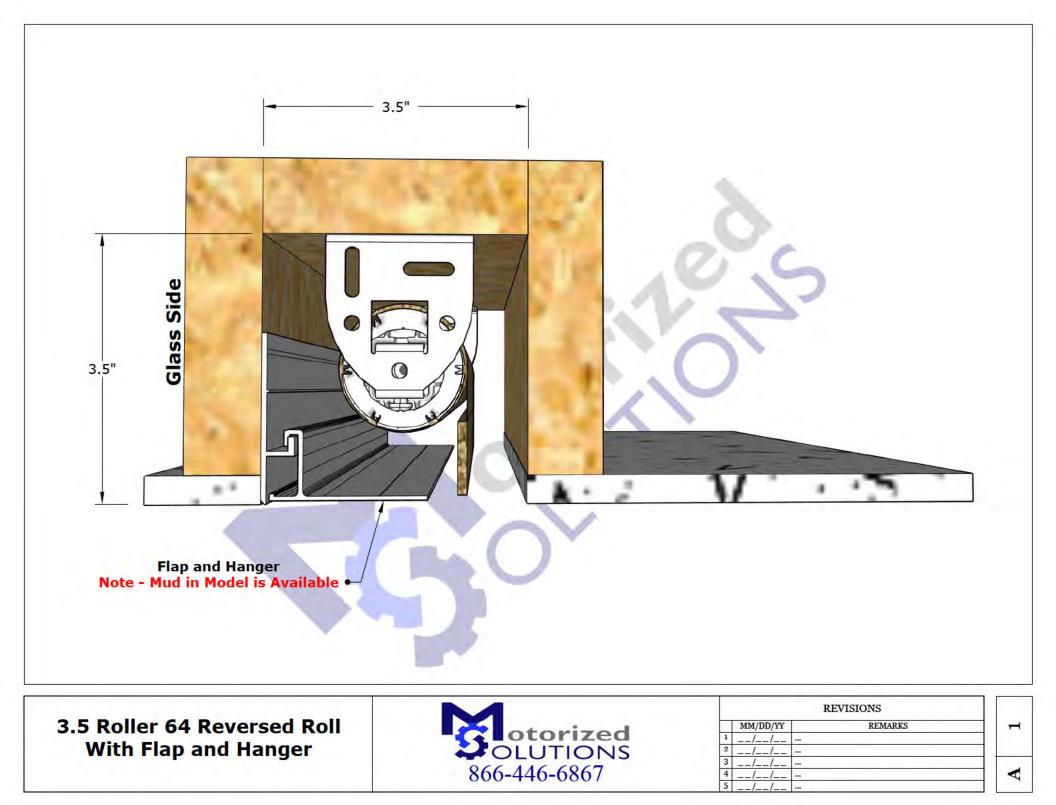

|                      |              | REVISIONS                     |   |
|----------------------|--------------|-------------------------------|---|
| 64 Reversed Roll     | otorized     | MM/DD/YY REMARKS              | 0 |
| With Flap and Hanger | 866-446-6867 | 2//<br>3/_/<br>4/_/<br>5 _/ / |   |