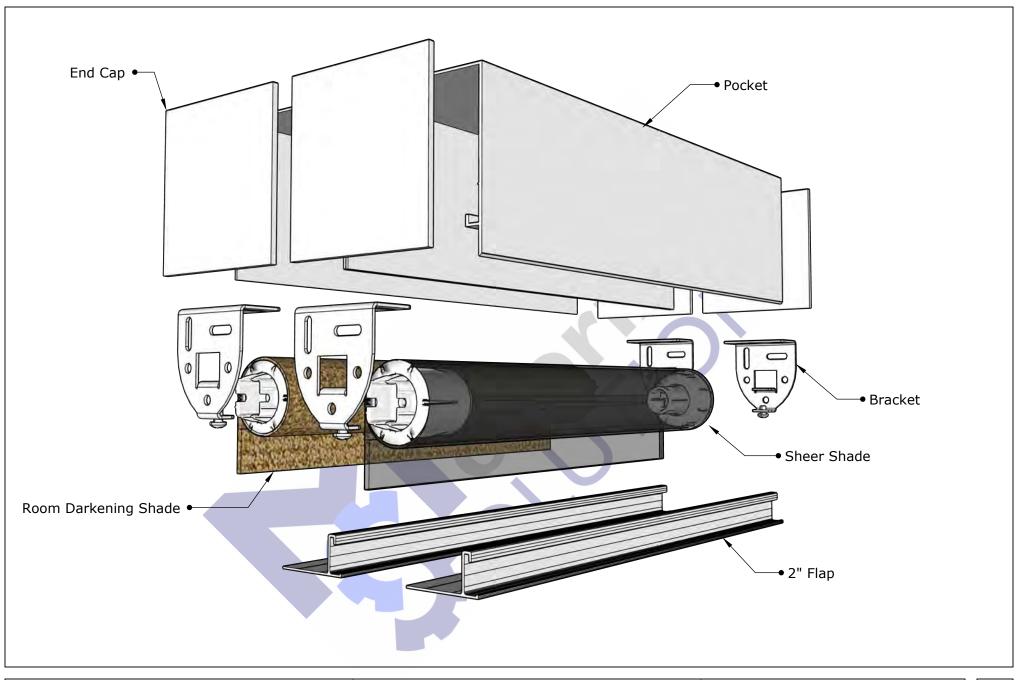

4 Dual Roller 64 Side-By-Side With Pocket and Flap

|   |          | REVISIONS |  |
|---|----------|-----------|--|
|   | MM/DD/YY | REMARKS   |  |
| 1 | //       |           |  |
| 2 | //       |           |  |
| 3 | //       |           |  |
| 4 | /_/      |           |  |
| 5 | /_/      |           |  |