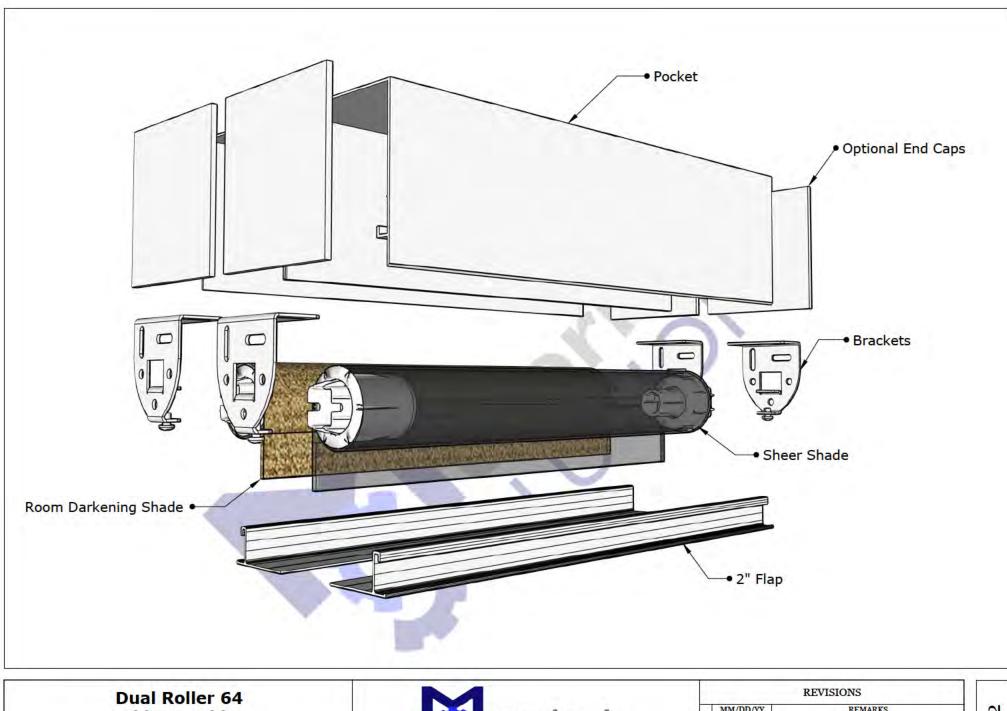

3.5 Dual Roller 64 Side-By-Side Flap and Hanger Room Darkening Reversed Roll

|   |          | REVISIONS |  |
|---|----------|-----------|--|
|   | MM/DD/YY | REMARKS   |  |
| 1 | //       |           |  |
| 2 | //       |           |  |
| 3 | //       |           |  |
| 4 | //       |           |  |
| 5 | //       |           |  |