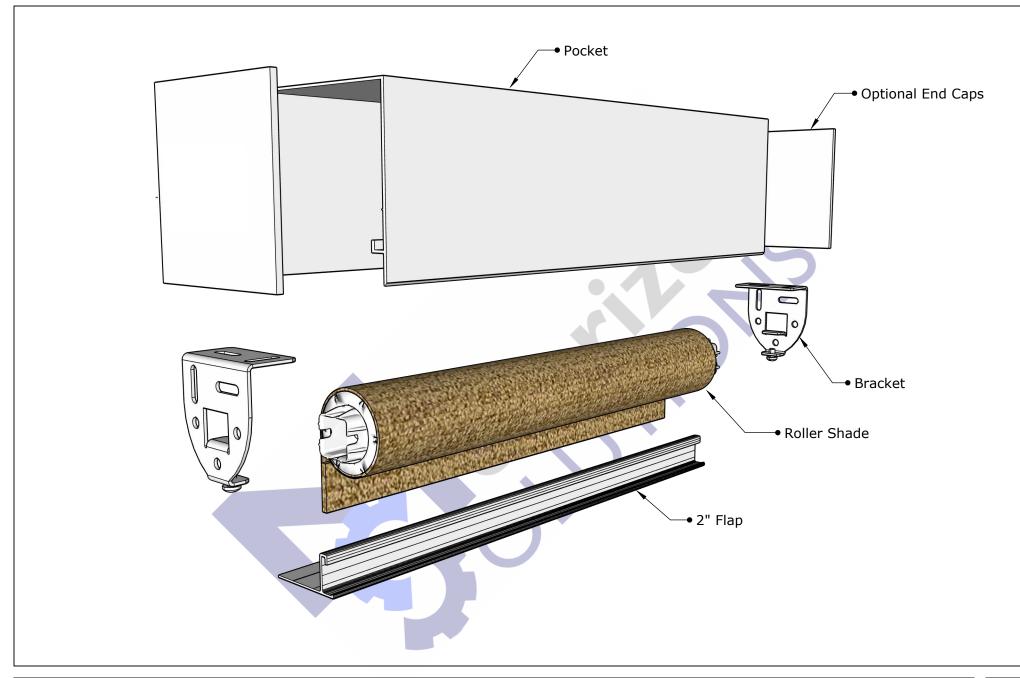

Roller 64 With Pocket and Flap

|   |          | REVISIONS |   |
|---|----------|-----------|---|
|   | MM/DD/YY | REMARKS   | N |
| 1 | //       |           |   |
| 2 | //       |           |   |
| 3 | //       |           |   |
| 4 | //       |           |   |
| 5 | /_/      |           |   |