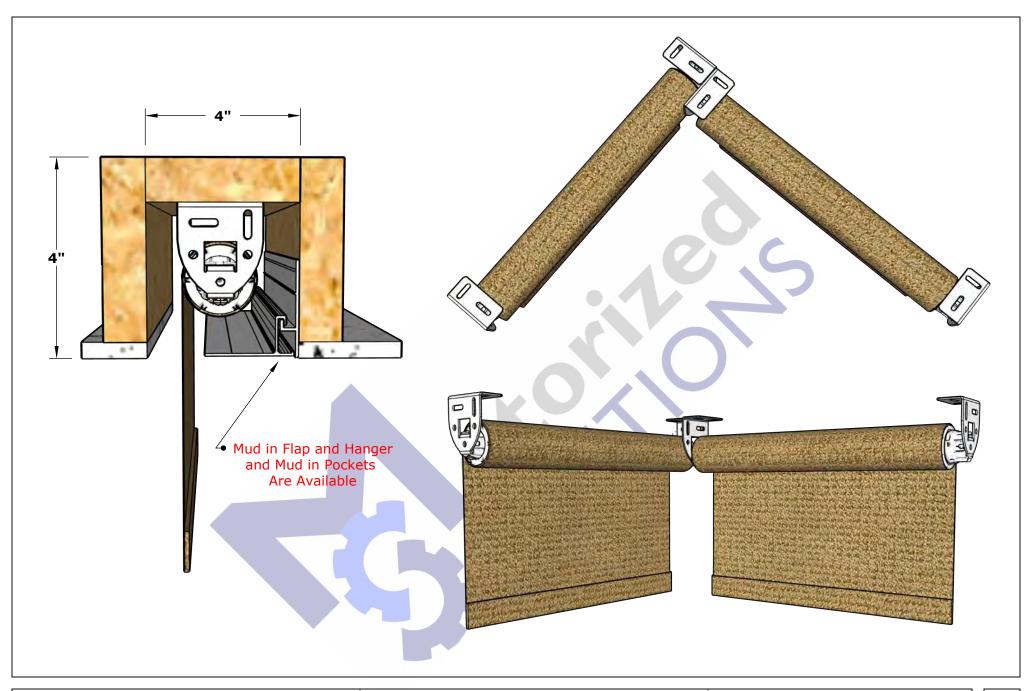

Roller 64 Inside Corner Butt and Bypass Regular Roll

|   |          | REVISIONS |   |
|---|----------|-----------|---|
|   | MM/DD/YY | REMARKS   | 2 |
| 1 | //       |           |   |
| 2 | //       |           |   |
| 3 | //       |           |   |
| 4 | //       |           |   |
| 5 | //       |           |   |

Roller 64 Inside Corner Meet at Corner Regular Roll

| REVISIONS |          |         |  |   |
|-----------|----------|---------|--|---|
|           | MM/DD/YY | REMARKS |  | Ţ |
| 1         | //       |         |  |   |
| 2         | //       |         |  |   |
| 3         | //       |         |  |   |
| 4         | //       |         |  |   |
| 5         | //       |         |  | • |

Roller 64 Inside Corner Butt and Bypass Reversed Roll

|   | REVISIONS |          |         |  |               |
|---|-----------|----------|---------|--|---------------|
| F |           | MM/DD/YY | REMARKS |  | $\mathcal{O}$ |
| Γ | 1         | //       |         |  |               |
| Г | 2         | //       |         |  |               |
|   | 3         | //       |         |  |               |
|   | 4         | //       |         |  |               |
|   | 5         | //       |         |  |               |