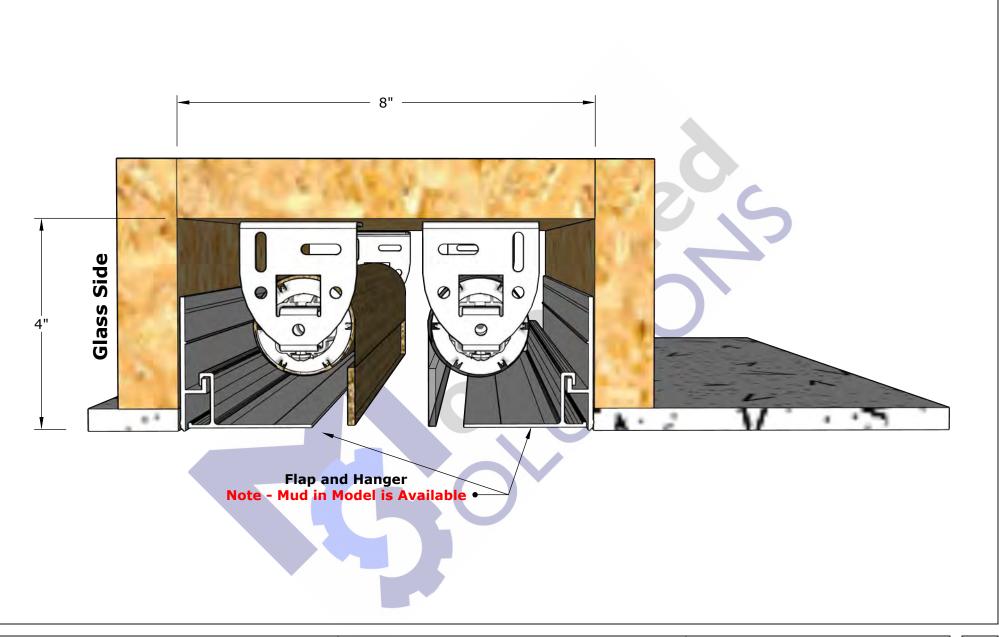

| and a star star star              |              | REVISIONS                         |   |
|-----------------------------------|--------------|-----------------------------------|---|
| Roller 64<br>With Flap and Hanger |              | MM/DD/YY  REMARKS    1 //    2 // | 0 |
|                                   | 866-446-6867 | 3//<br>4//<br>5 / /               | A |