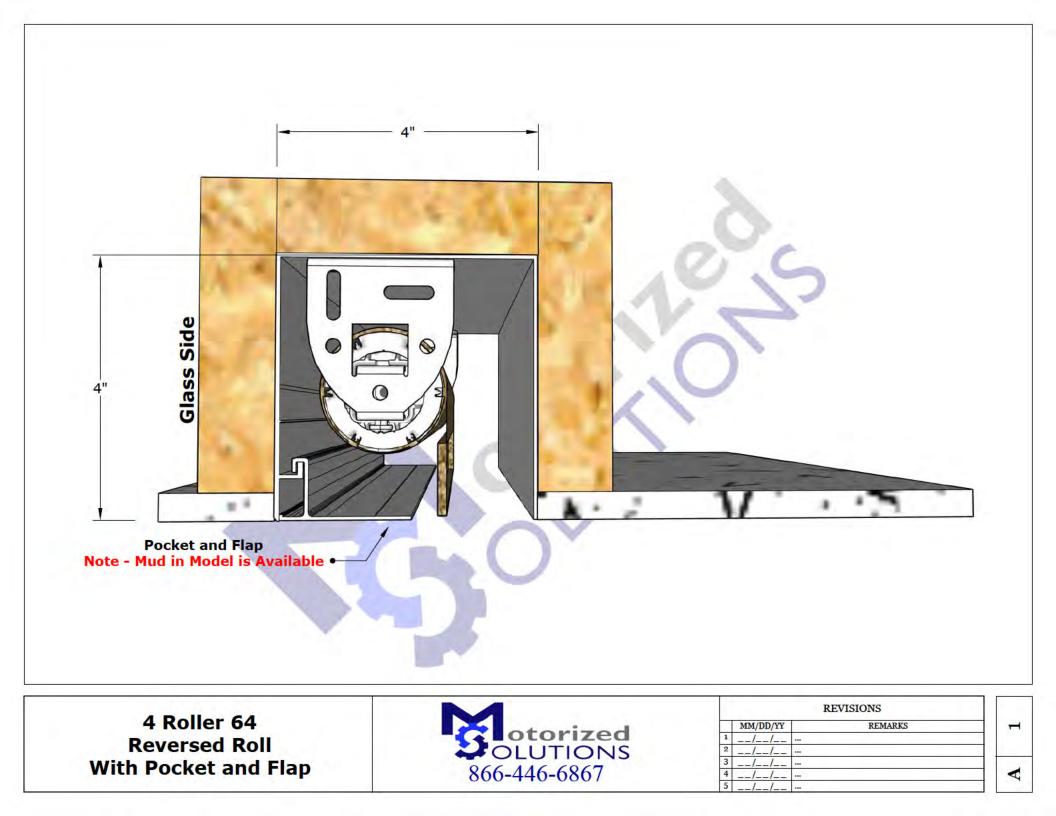

Roller 64 Reversed Roll With Pocket and Flap

|   |          | REVISIONS |   |
|---|----------|-----------|---|
|   | MM/DD/YY | REMARKS   | 2 |
| 1 | //       |           |   |
| 2 | //       |           |   |
| 3 | //       |           |   |
| 4 | //       |           |   |
| 5 | /_/      |           |   |