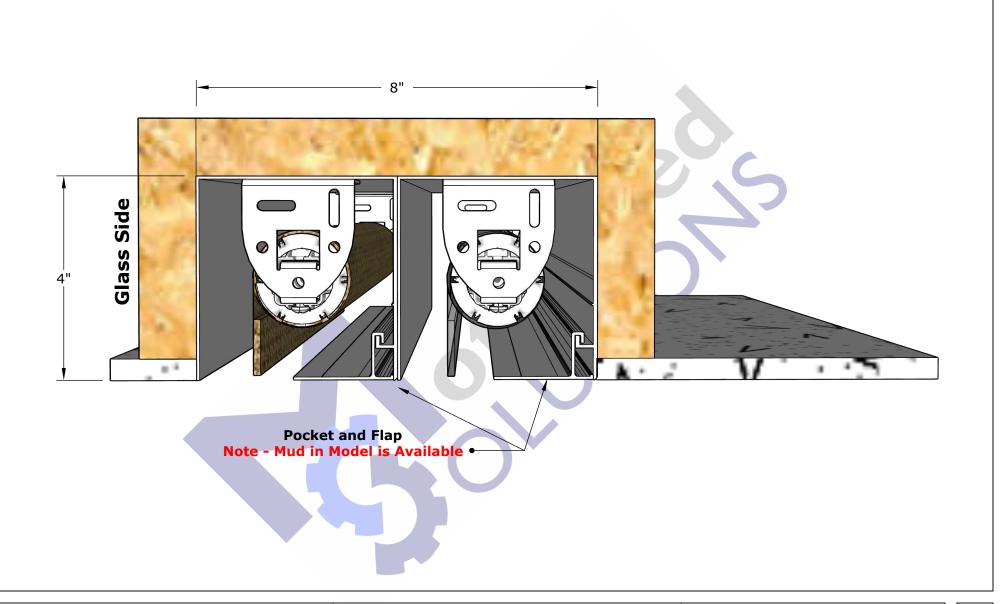

Dual Roller 64 Side-By-Side With Pocket and Flap

|   |          | REVISIONS |   |
|---|----------|-----------|---|
|   | MM/DD/YY | REMARKS   | 2 |
| 1 | //       |           |   |
| 2 | //       |           |   |
| 3 | //       |           |   |
| 4 | //       |           |   |
| 5 | /_/      |           |   |