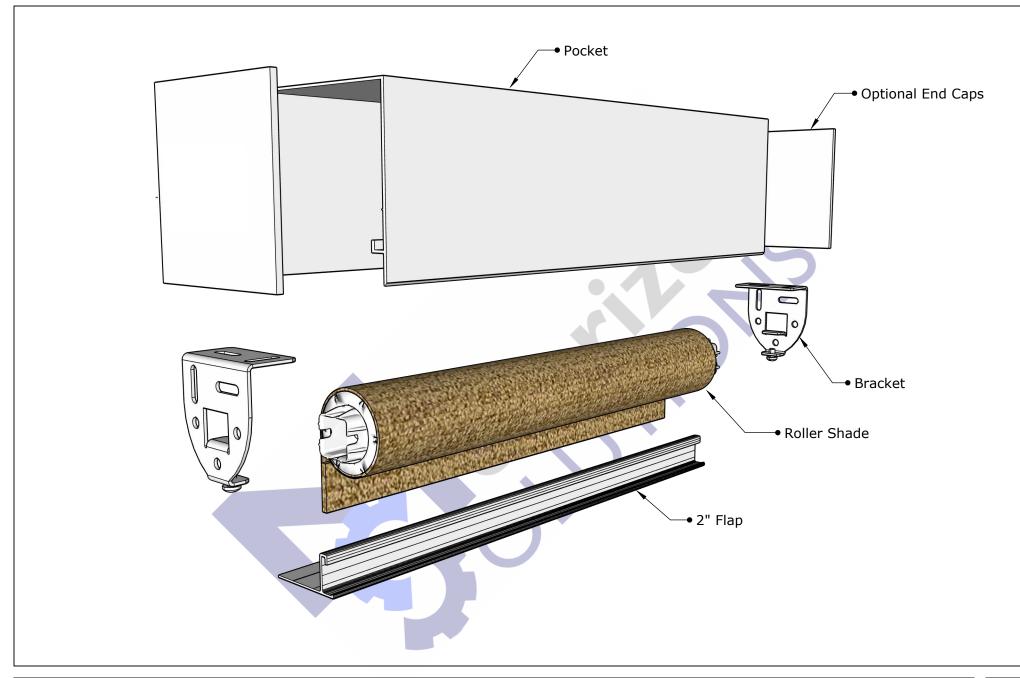

◄

Roller 64 WIDR Pocket \*Mud in Version is Available

|   | REVISIONS |         |  |   |
|---|-----------|---------|--|---|
|   | MM/DD/YY  | REMARKS |  | H |
| 1 | //        |         |  |   |
| 2 | //        |         |  |   |
| 3 | //        |         |  |   |
| 4 | //        |         |  |   |
| 5 | //        |         |  |   |