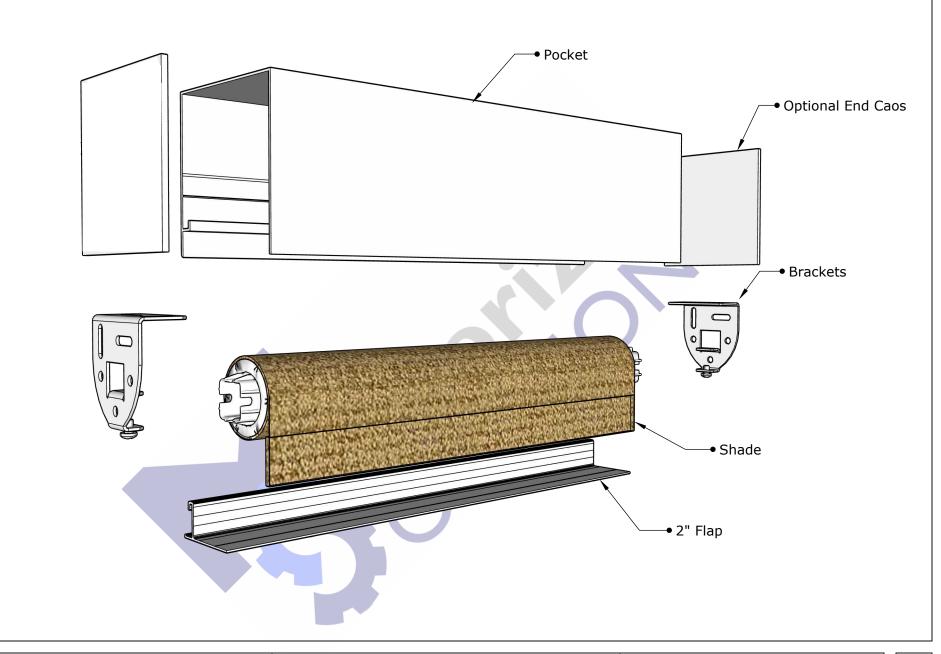

◄

Roller 64 WIDR Pocket \*Mud in Version is Available

|   | REVISIONS |         |  |   |
|---|-----------|---------|--|---|
|   | MM/DD/YY  | REMARKS |  | H |
| 1 | //        |         |  |   |
| 2 | //        |         |  |   |
| 3 | //        |         |  |   |
| 4 | //        |         |  |   |
| 5 | //        |         |  |   |