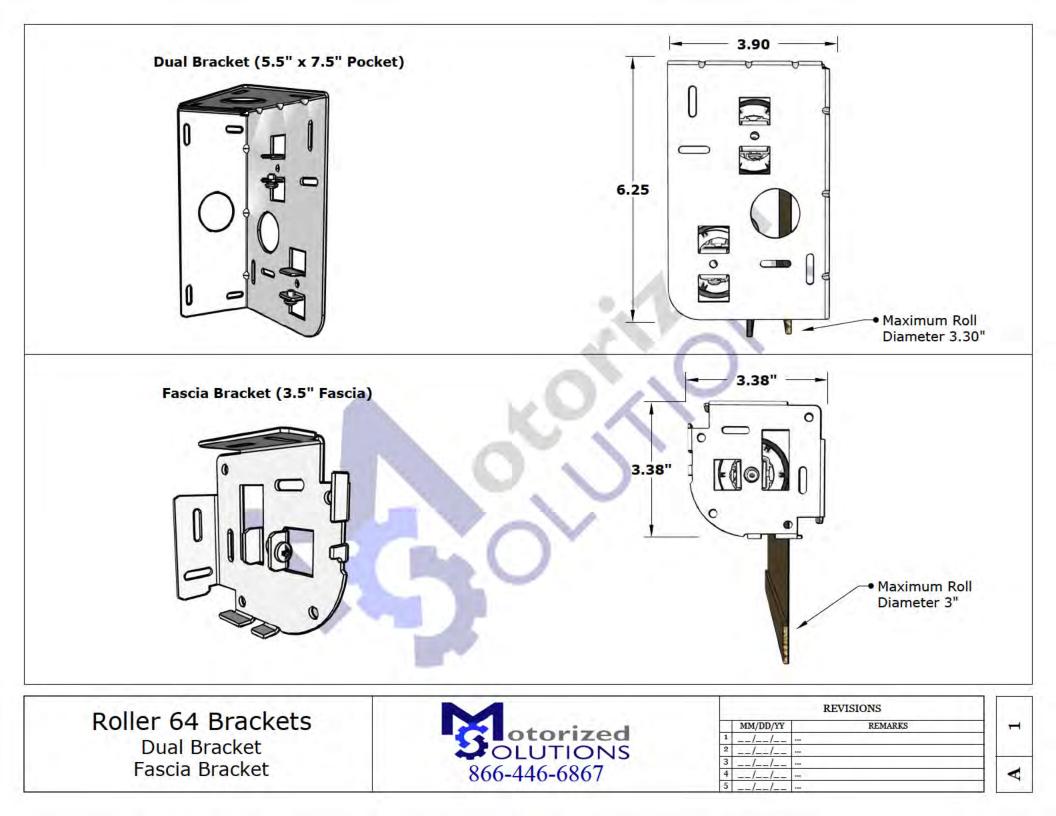

|  |   |
|-----------|----------|---------|--|---|
|           | MM/DD/YY | REMARKS |  | H |
| 1         | /_/      |         |  |   |
| 2         | /_/      |         |  |   |
| 3         | /_/      |         |  |   |
| 4         | /_/      |         |  |   |
| 5         | /_/      |         |  | , |



| P | erfec <b>lif</b> it |
|---|---------------------|
|   | Mud in Hanger       |



| REVISIONS |            |         | $\sim$ | 、 |
|-----------|------------|---------|--------|---|
|           | MM/DD/YY   | REMARKS |        | ' |
| 1         | 12/30/2022 |         |        |   |
| 2         | /_/        |         |        |   |
| 3         | /_/        |         |        |   |
| 4         | /_/        |         |        |   |
| 5         | /_/        |         |        |   |