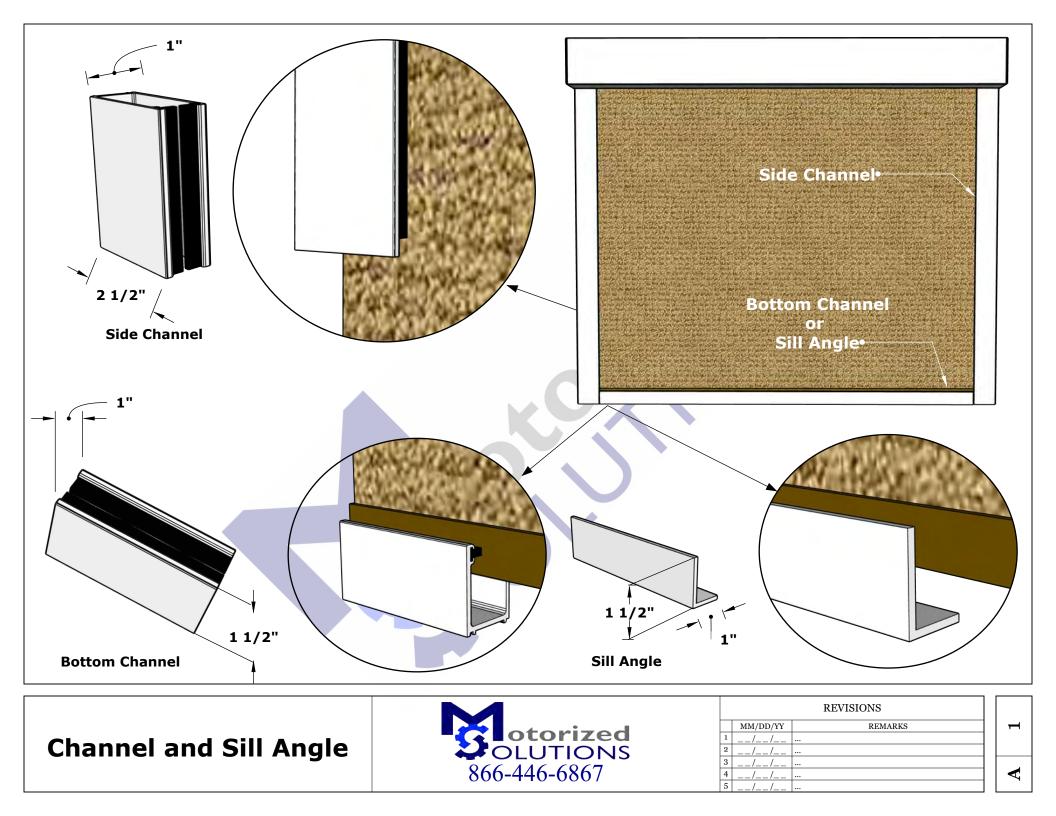

Roller 64 Inside Corner Butt and Bypass Regular Roll

|   |          | REVISIONS |   |
|---|----------|-----------|---|
|   | MM/DD/YY | REMARKS   | 2 |
| 1 | //       |           |   |
| 2 | //       |           |   |
| 3 | //       |           |   |
| 4 | //       |           |   |
| 5 | //       |           |   |