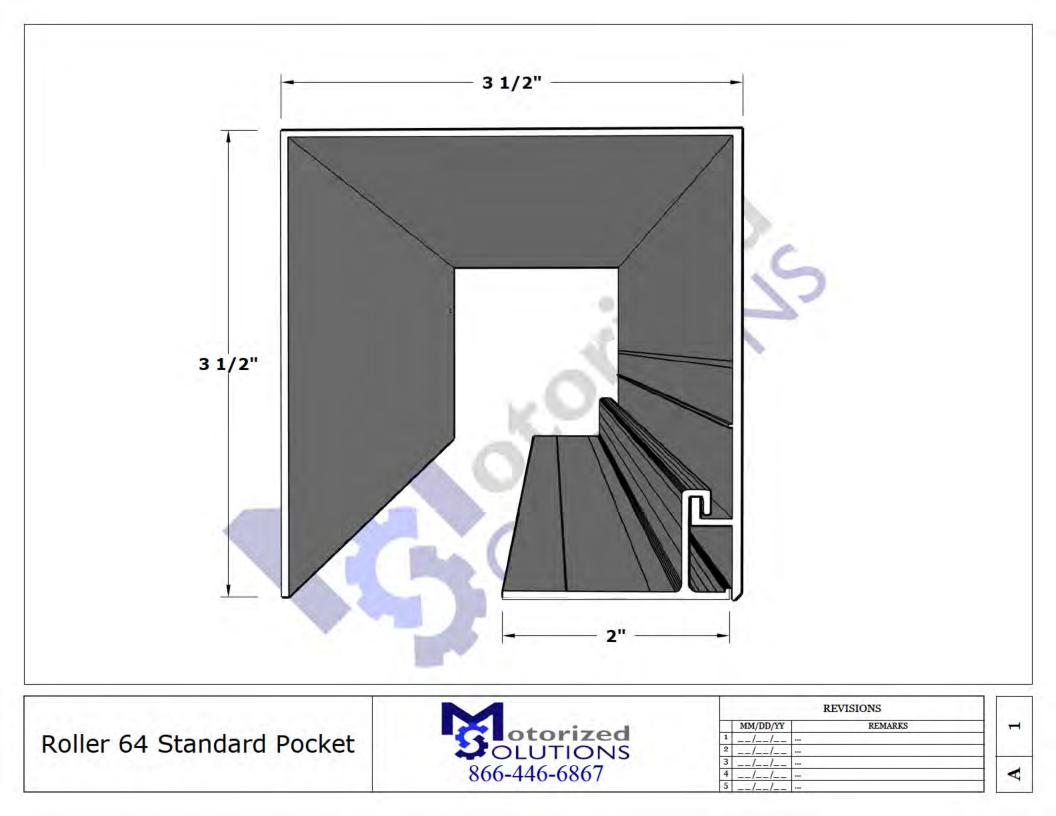

◄

Roller 64 WIDR Pocket \*Mud in Version is Available

|   | REVISIONS |         |  |   |
|---|-----------|---------|--|---|
|   | MM/DD/YY  | REMARKS |  | H |
| 1 | //        |         |  |   |
| 2 | //        |         |  |   |
| 3 | //        |         |  |   |
| 4 | //        |         |  |   |
| 5 | //        |         |  |   |