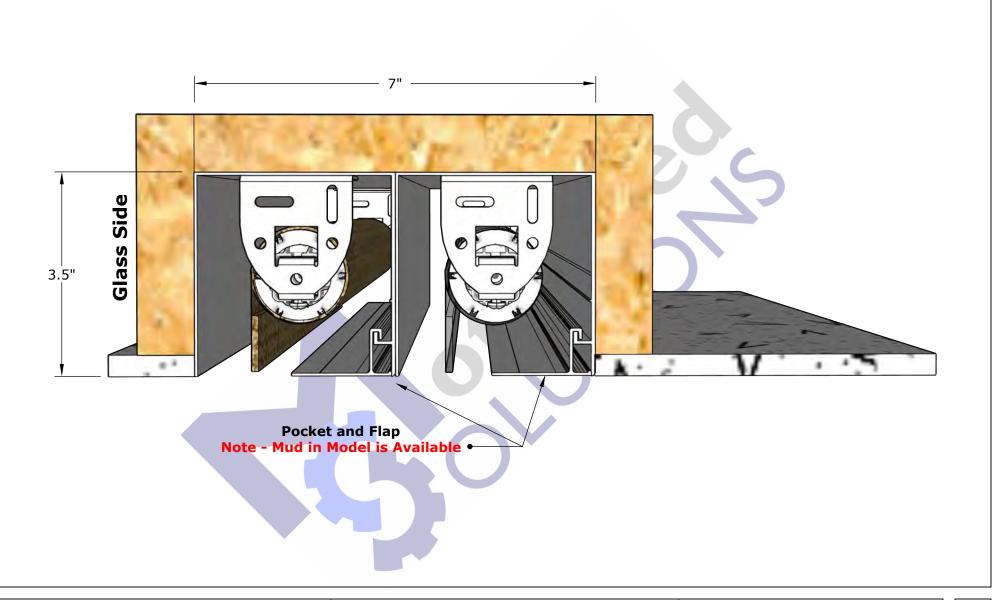

3.5 Dual Roller 64 Side-By-Side With Pocket and Flap

|   |   |          | REVISIONS |  |
|---|---|----------|-----------|--|
| İ |   | MM/DD/YY | REMARKS   |  |
| ĺ | 1 | /_/      |           |  |
| ĺ | 2 | /_/      |           |  |
| [ | 3 | /_/      |           |  |
| [ | 4 | /_/      |           |  |
|   | 5 | /_/      |           |  |

Dual Roller 64 Side-By-Side With Pocket and Flap

|   |          | REVISIONS |   |
|---|----------|-----------|---|
|   | MM/DD/YY | REMARKS   | 2 |
| 1 | //       |           |   |
| 2 | //       |           |   |
| 3 | //       |           |   |
| 4 | //       |           |   |
| 5 | /_/      |           |   |