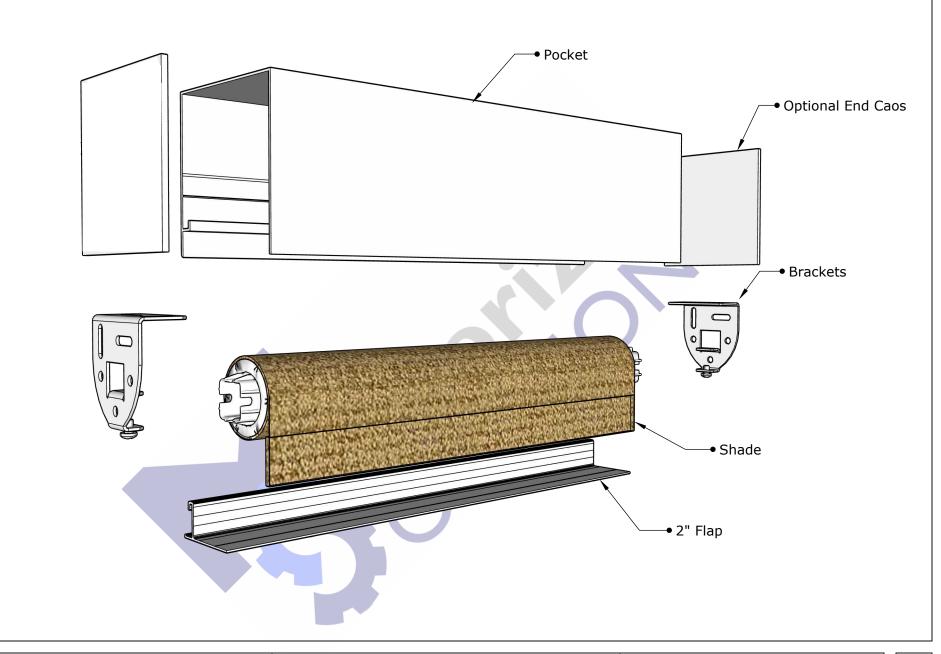

Roller 64 With Pocket and Flap

|   |          | REVISIONS |   |
|---|----------|-----------|---|
|   | MM/DD/YY | REMARKS   | N |
| 1 | //       |           |   |
| 2 | //       |           |   |
| 3 | //       |           |   |
| 4 | //       |           |   |
| 5 | /_/      |           |   |