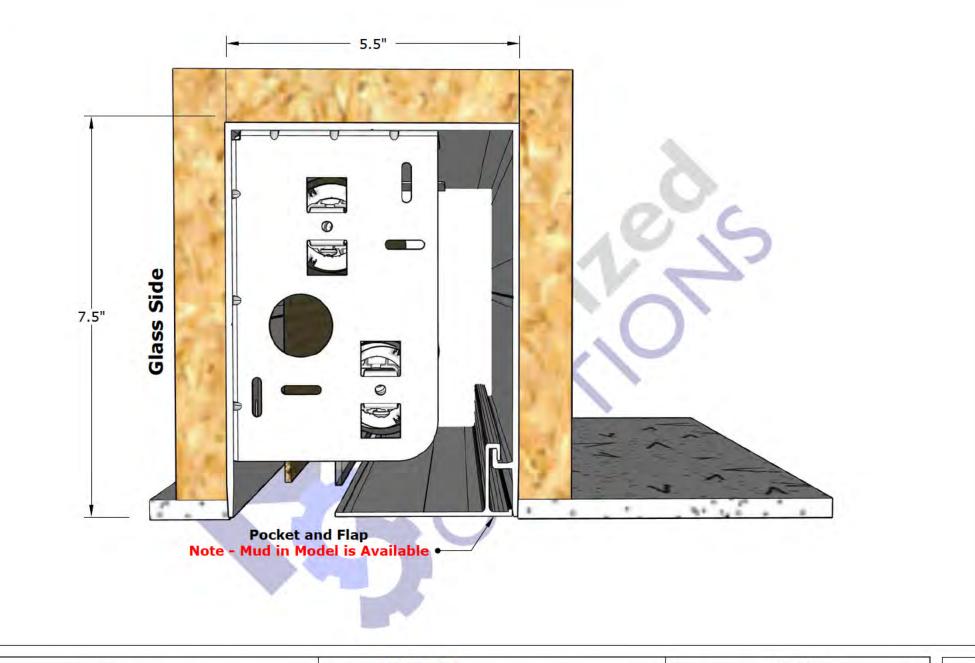

◄

Roller 64 WIDR Pocket \*Mud in Version is Available

|   | REVISIONS |         |  |   |
|---|-----------|---------|--|---|
|   | MM/DD/YY  | REMARKS |  | H |
| 1 | //        |         |  |   |
| 2 | //        |         |  |   |
| 3 | //        |         |  |   |
| 4 | //        |         |  |   |
| 5 | //        |         |  |   |