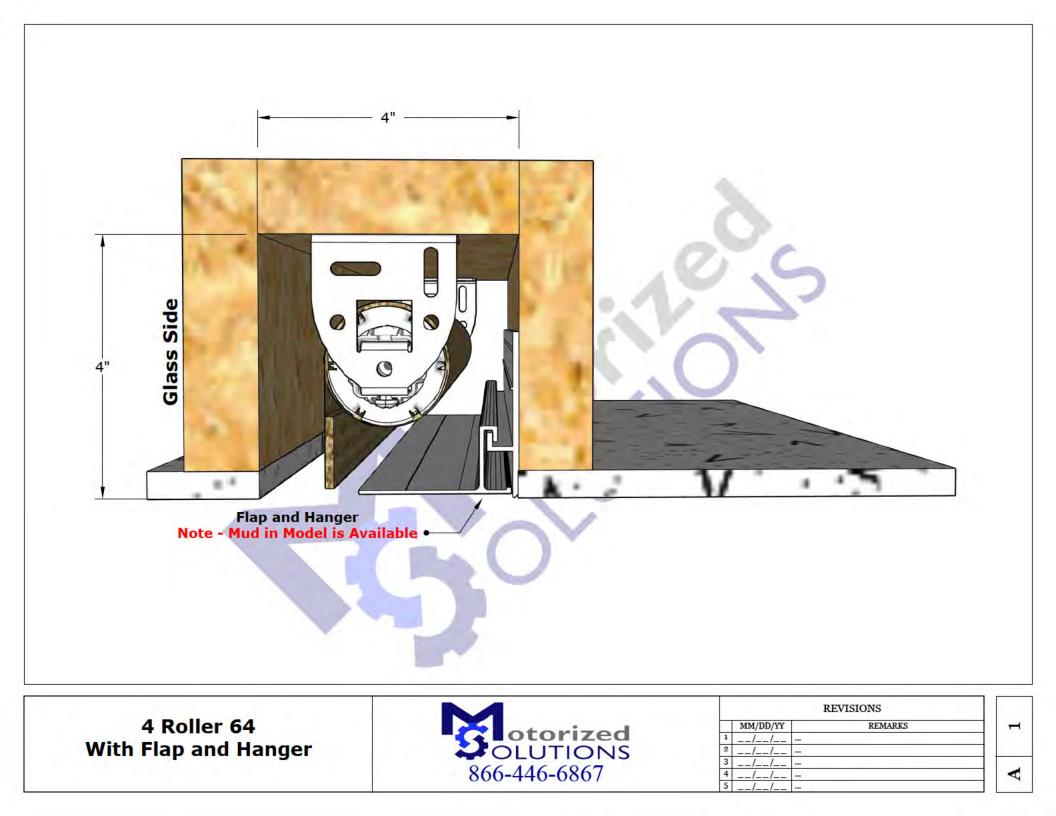

| and a star star star              |              | REVISIONS                         |   |
|-----------------------------------|--------------|-----------------------------------|---|
| Roller 64<br>With Flap and Hanger |              | MM/DD/YY  REMARKS    1 //    2 // | 0 |
|                                   | 866-446-6867 | 3//<br>4//<br>5 / /               | A |