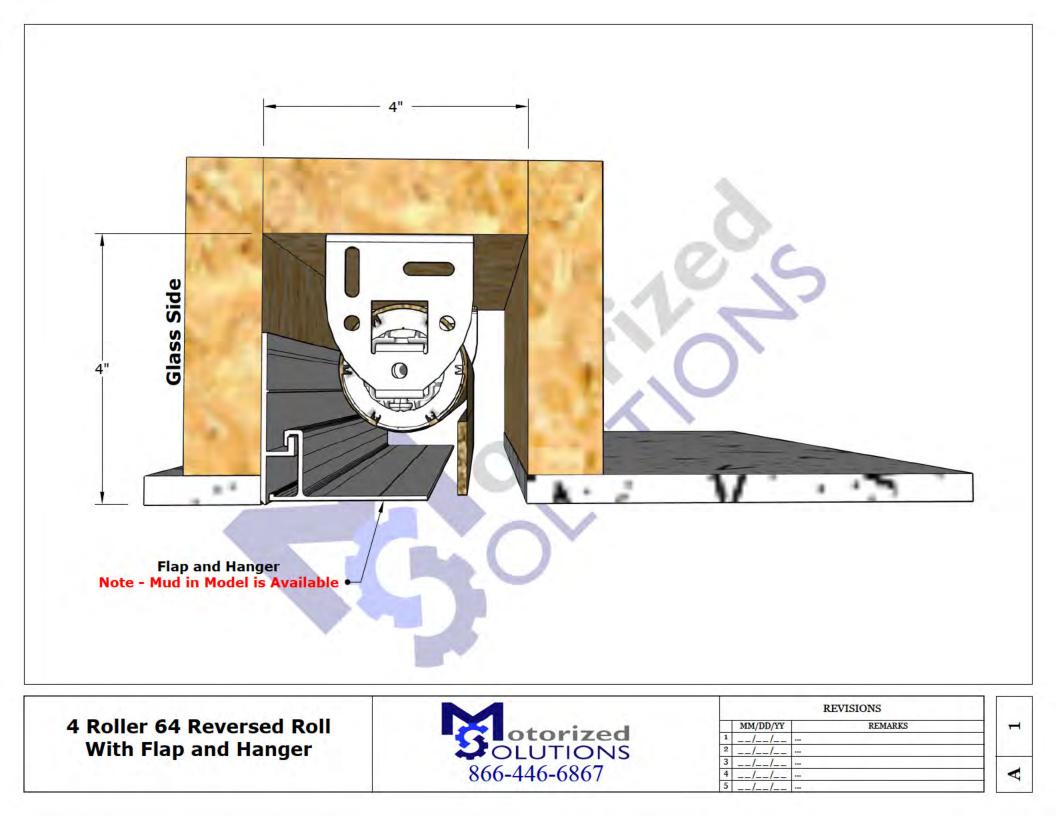

|                      |              | REVISIONS                     |   |
|----------------------|--------------|-------------------------------|---|
| 64 Reversed Roll     | otorized     | MM/DD/YY REMARKS              | 0 |
| With Flap and Hanger | 866-446-6867 | 2//<br>3/_/<br>4/_/<br>5 _/ / |   |