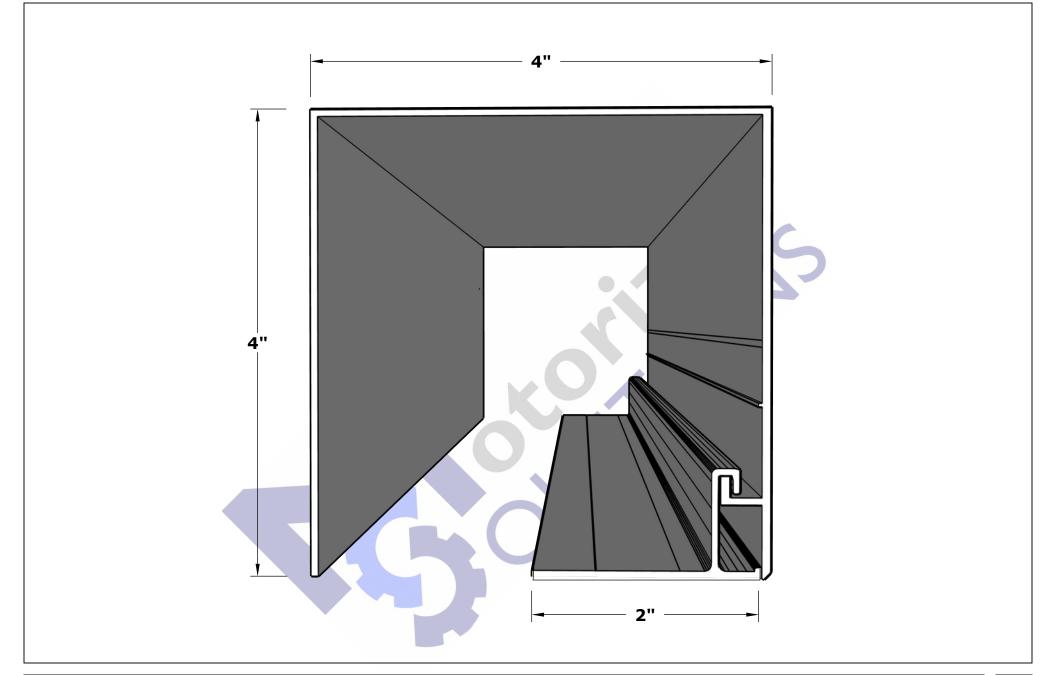

◄

Roller 64 WIDR Pocket \*Mud in Version is Available

|   | REVISIONS |         |  |   |
|---|-----------|---------|--|---|
|   | MM/DD/YY  | REMARKS |  | H |
| 1 | //        |         |  |   |
| 2 | //        |         |  |   |
| 3 | //        |         |  |   |
| 4 | //        |         |  |   |
| 5 | //        |         |  |   |