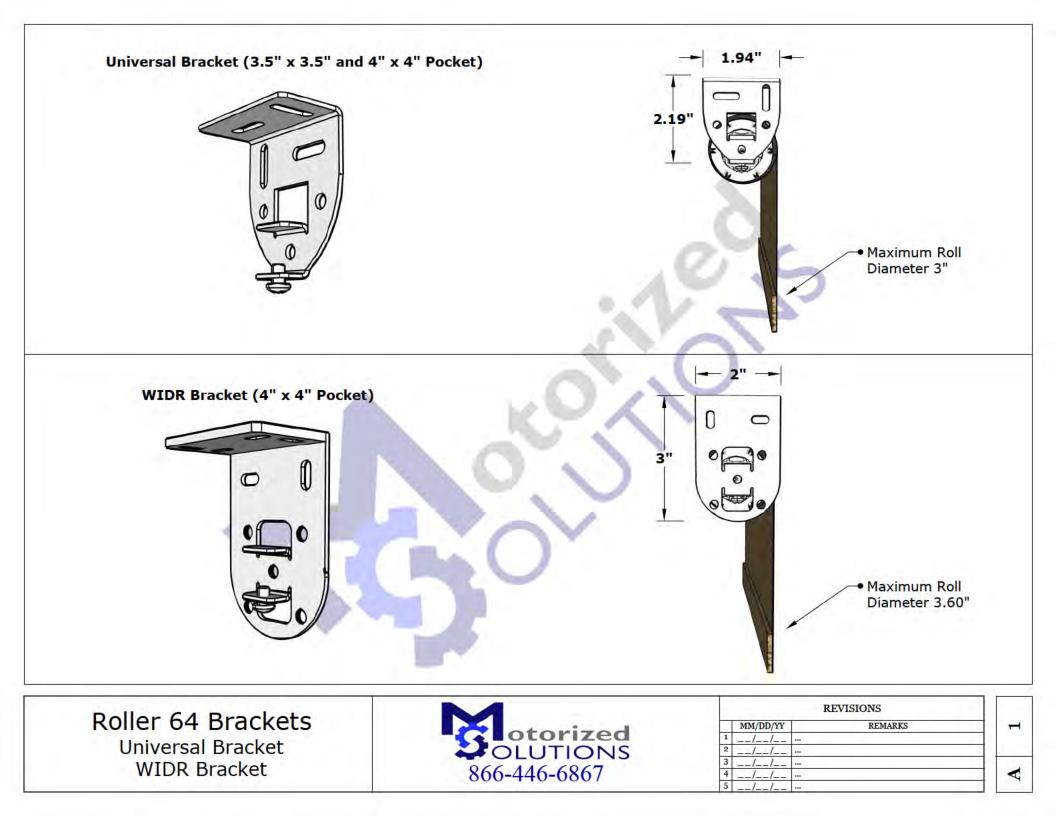

Roller 64 Dual Pocket

| REVISIONS |          |         |     |
|-----------|----------|---------|-----|
|           | MM/DD/YY | REMARKS | 3 7 |
| 1         | //       |         |     |
| 2         |          |         |     |
| 3         | //       |         |     |
| 4         | //       |         | A   |
| 5         | //       |         |     |