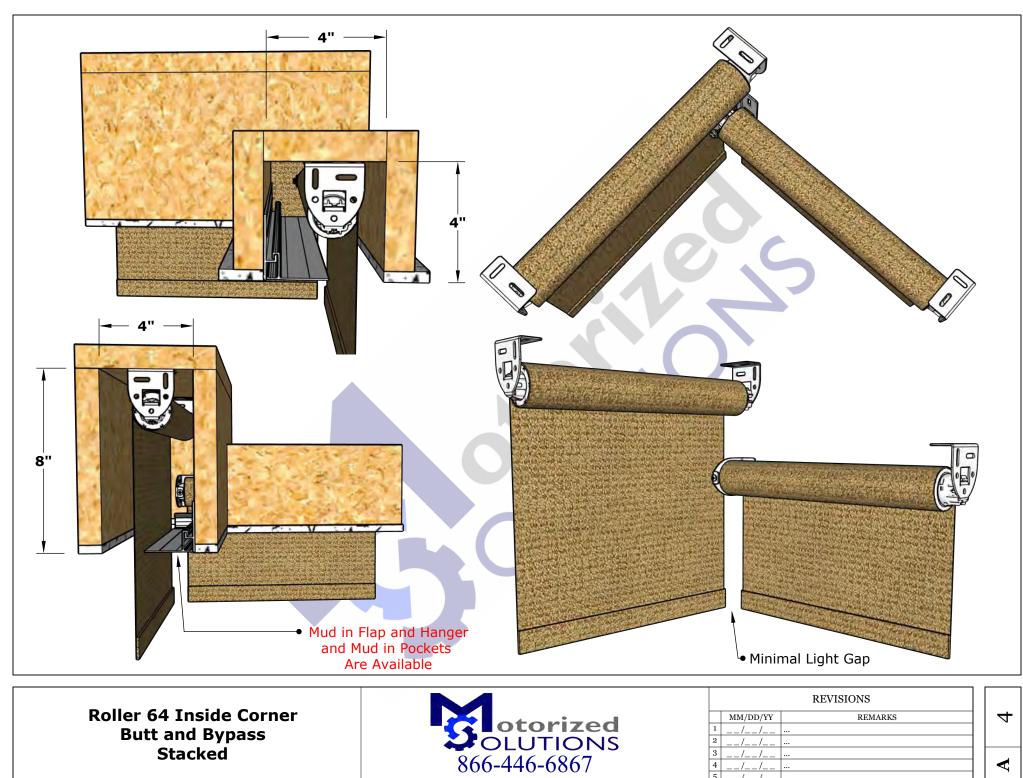

Roller 64 Inside Corner Butt and Bypass Regular Roll

|   |          | REVISIONS |   |
|---|----------|-----------|---|
|   | MM/DD/YY | REMARKS   | 2 |
| 1 | //       |           |   |
| 2 | //       |           |   |
| 3 | //       |           |   |
| 4 | //       |           |   |
| 5 | //       |           |   |