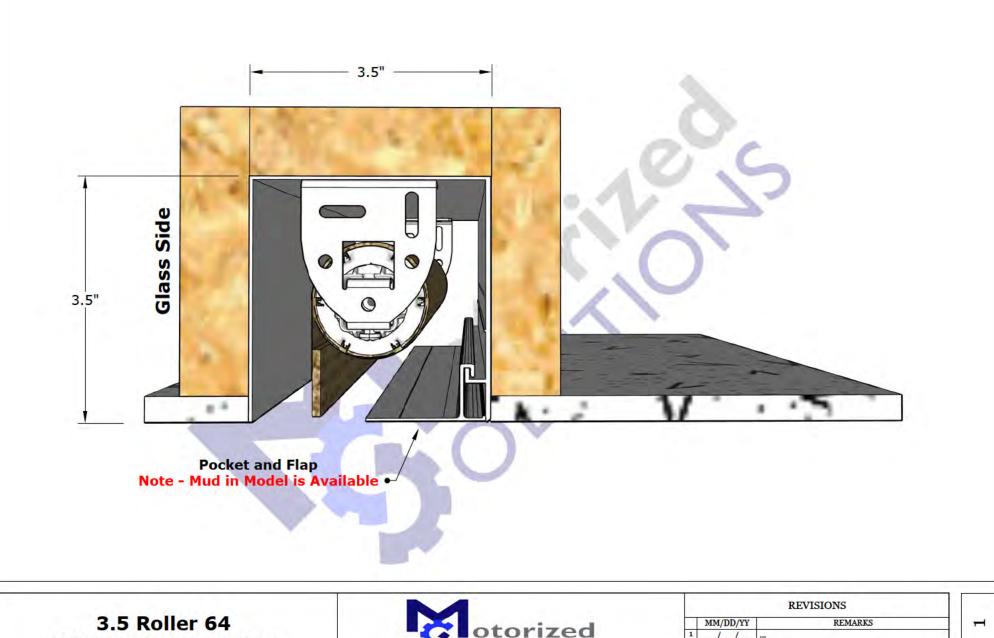

Roller 64 With Pocket and Flap

|   |          | REVISIONS |   |
|---|----------|-----------|---|
|   | MM/DD/YY | REMARKS   | N |
| 1 | //       |           |   |
| 2 | //       |           |   |
| 3 | //       |           |   |
| 4 | //       |           |   |
| 5 | /_/      |           |   |