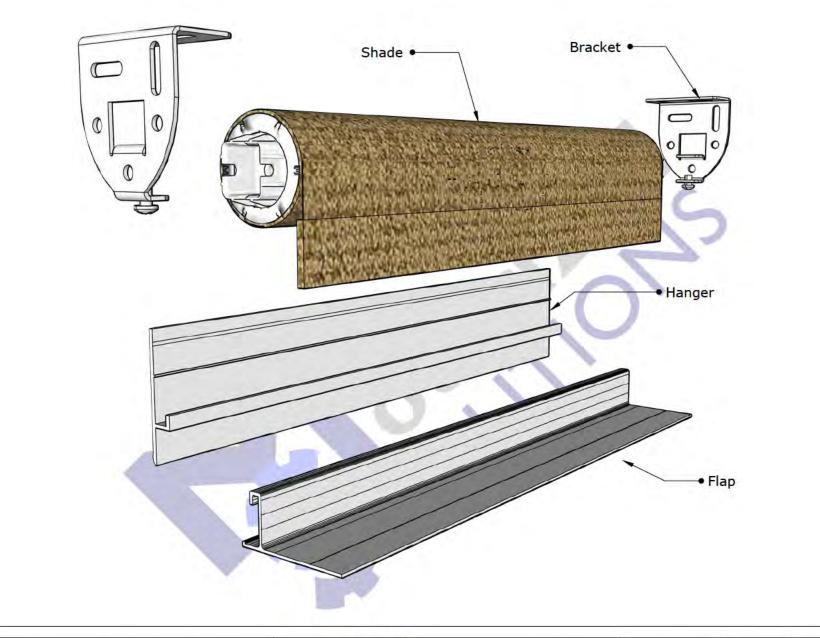

| and a star star star              |              | REVISIONS                         |   |
|-----------------------------------|--------------|-----------------------------------|---|
| Roller 64<br>With Flap and Hanger |              | MM/DD/YY  REMARKS    1 //    2 // | 0 |
|                                   | 866-446-6867 | 3//<br>4//<br>5 / /               | A |