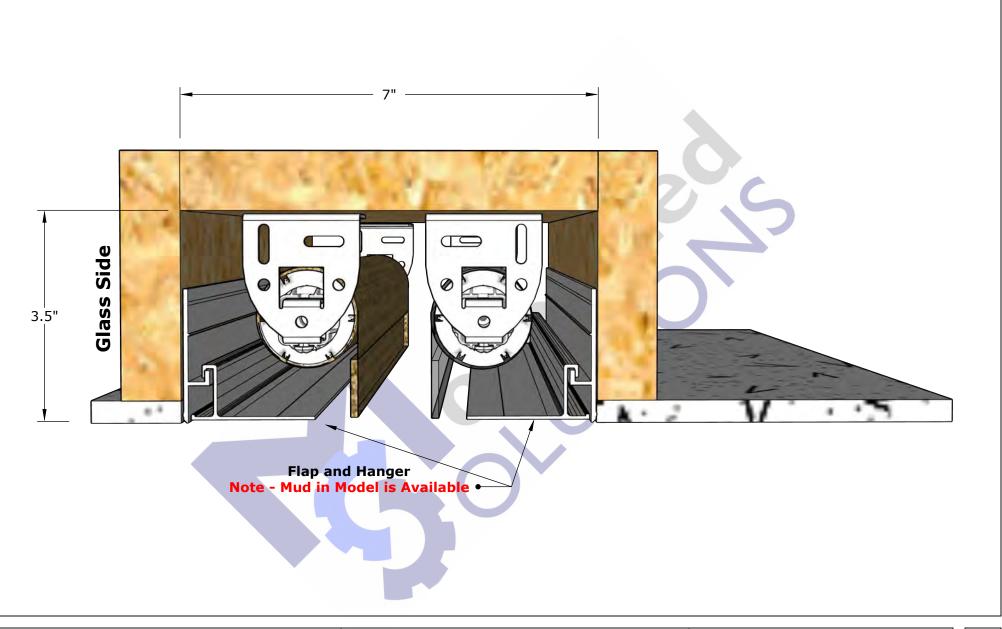

3.5 Dual Roller 64 Side-By-Side Flap and Hanger Room Darkening Reversed Roll

|   |          | REVISIONS |  |
|---|----------|-----------|--|
|   | MM/DD/YY | REMARKS   |  |
| 1 | //       |           |  |
| 2 | //       |           |  |
| 3 | //       |           |  |
| 4 | //       |           |  |
| 5 | //       |           |  |