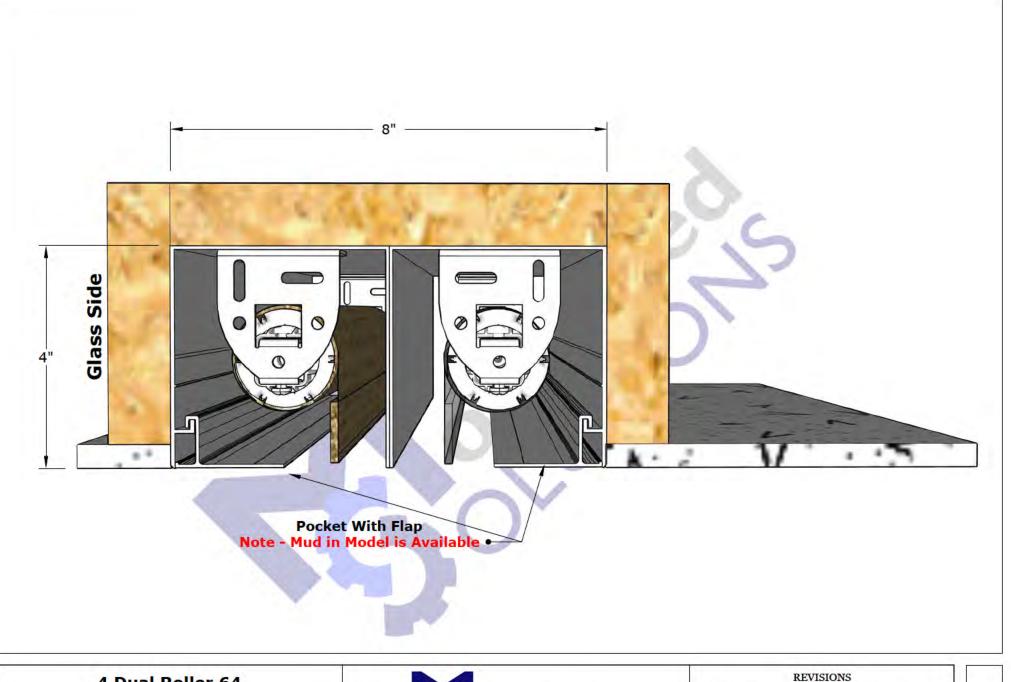

4 Dual Roller 64 Side-By-Side With Pocket and Flap

|   |          | REVISIONS |  |
|---|----------|-----------|--|
|   | MM/DD/YY | REMARKS   |  |
| 1 | //       |           |  |
| 2 | //       |           |  |
| 3 | //       |           |  |
| 4 | /_/      |           |  |
| 5 | /_/      |           |  |

4 Dual Roller 64 Side-By-Side With Pocket and Flap Room Darkening Reversed Roll

|   |          | REVISIONS |  |
|---|----------|-----------|--|
| 1 | MM/DD/YY | REMARKS   |  |
| 1 | //       |           |  |
| 2 |          |           |  |
| 3 | //       |           |  |
| 4 | //       |           |  |
| 5 | //       | ····      |  |