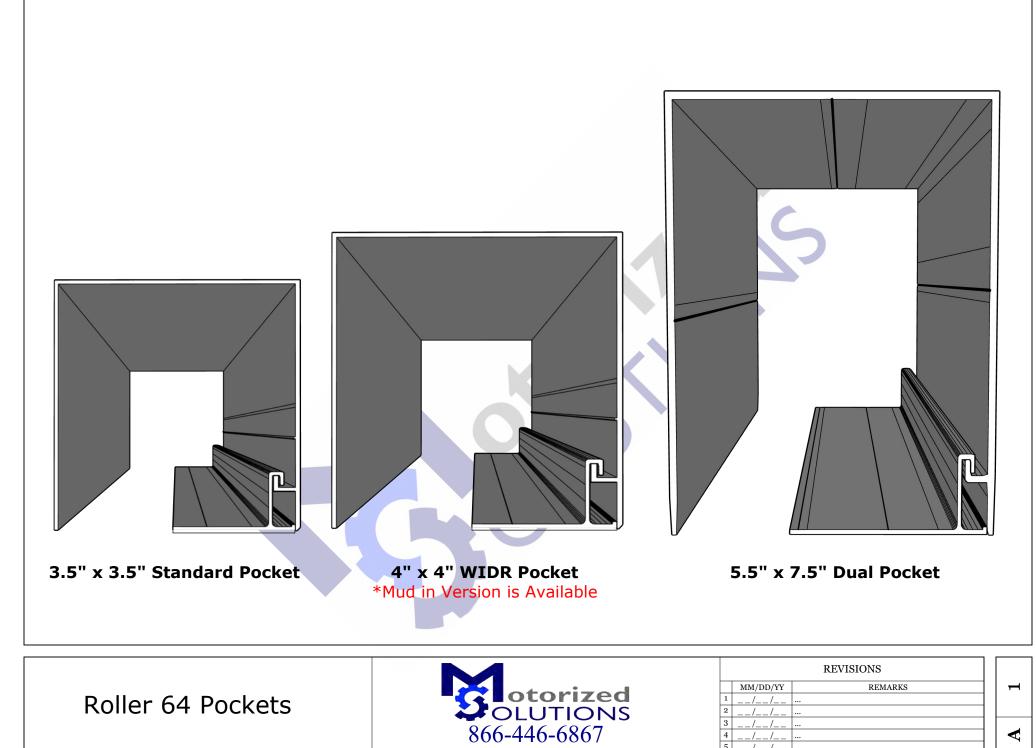

◄

Roller 64 WIDR Pocket \*Mud in Version is Available

|   | REVISIONS |         |  |   |
|---|-----------|---------|--|---|
|   | MM/DD/YY  | REMARKS |  | H |
| 1 | //        |         |  |   |
| 2 | //        |         |  |   |
| 3 | //        |         |  |   |
| 4 | //        |         |  |   |
| 5 | //        |         |  |   |