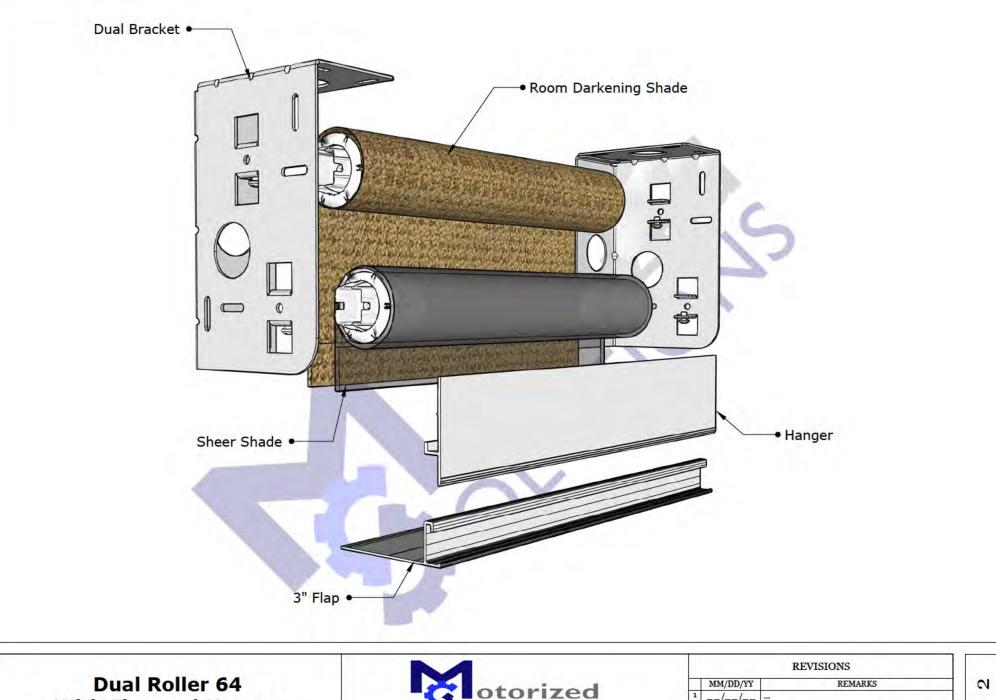

3.5 Dual Roller 64 Side-By-Side With Pocket and Flap

|   |   |          | REVISIONS |  |
|---|---|----------|-----------|--|
| İ |   | MM/DD/YY | REMARKS   |  |
| ĺ | 1 | /_/      |           |  |
| ĺ | 2 | /_/      |           |  |
| [ | 3 | /_/      |           |  |
| [ | 4 | /_/      |           |  |
|   | 5 | /_/      |           |  |

Dual Roller 64 Side-By-Side With Pocket and Flap

|   |          | REVISIONS |   |
|---|----------|-----------|---|
|   | MM/DD/YY | REMARKS   | 2 |
| 1 | //       |           |   |
| 2 | //       |           |   |
| 3 | //       |           |   |
| 4 | //       |           |   |
| 5 | /_/      |           |   |