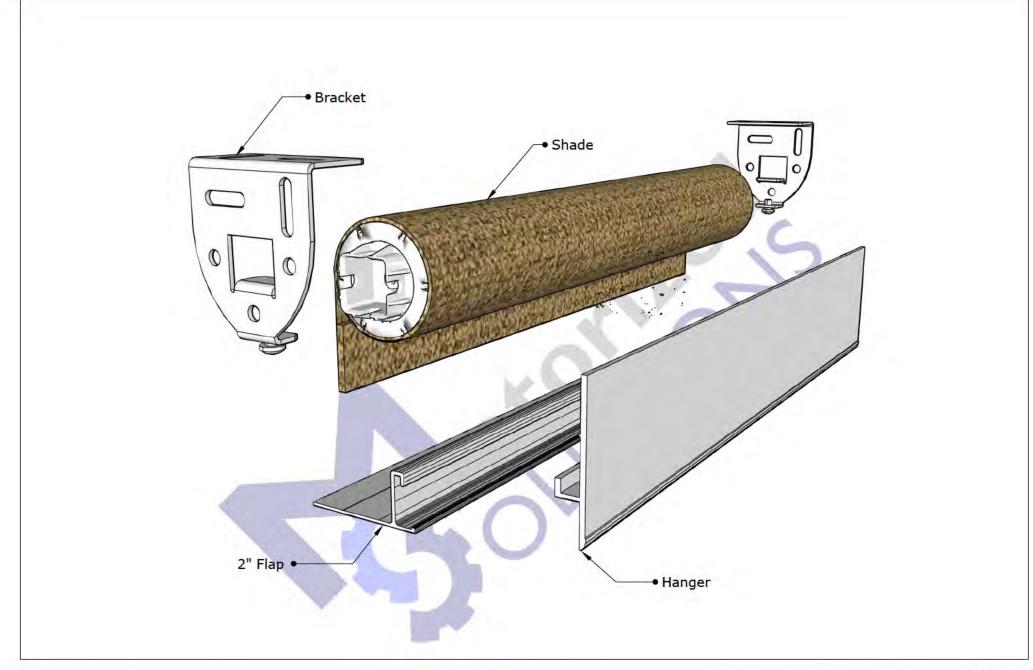

| and a star star star              |              | REVISIONS                         |   |
|-----------------------------------|--------------|-----------------------------------|---|
| Roller 64<br>With Flap and Hanger |              | MM/DD/YY  REMARKS    1 //    2 // | 0 |
|                                   | 866-446-6867 | 3//<br>4//<br>5 / /               | A |