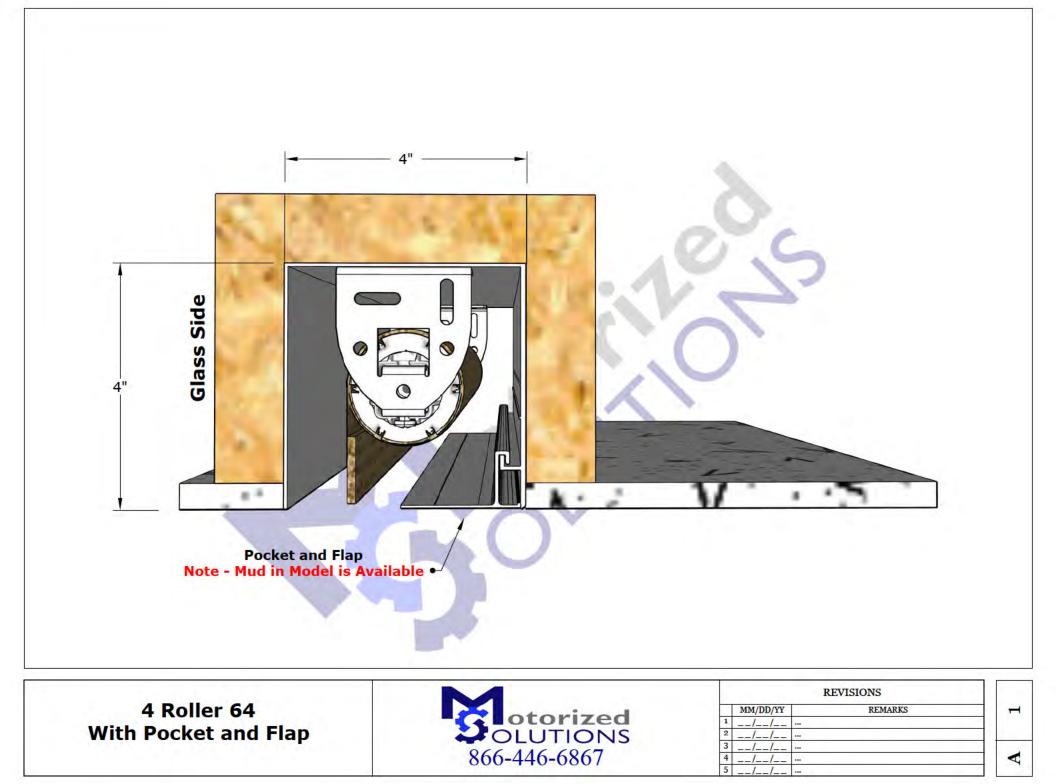

Roller 64 With Pocket and Flap

|   |          | REVISIONS |   |
|---|----------|-----------|---|
|   | MM/DD/YY | REMARKS   | N |
| 1 | //       |           |   |
| 2 | //       |           |   |
| 3 | //       |           |   |
| 4 | //       |           |   |
| 5 | /_/      |           |   |