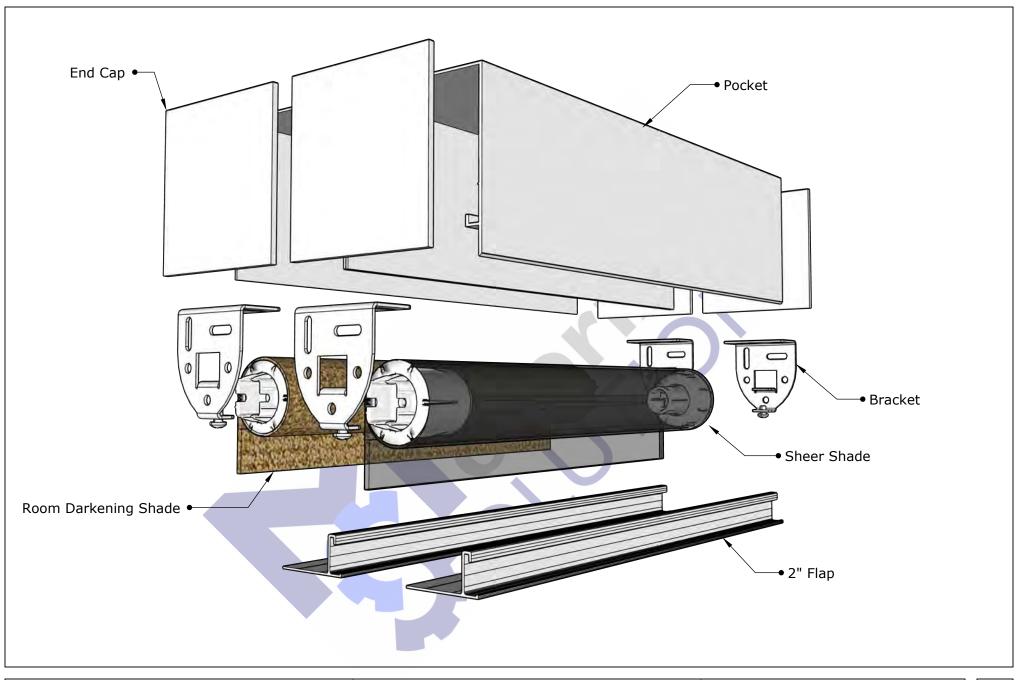

3.5 Dual Roller 64 Side-By-Side With Pocket and Flap

|   |   |          | REVISIONS |  |
|---|---|----------|-----------|--|
| İ |   | MM/DD/YY | REMARKS   |  |
| ĺ | 1 | /_/      |           |  |
| ĺ | 2 | /_/      |           |  |
| [ | 3 | /_/      |           |  |
| [ | 4 | /_/      |           |  |
|   | 5 | /_/      |           |  |