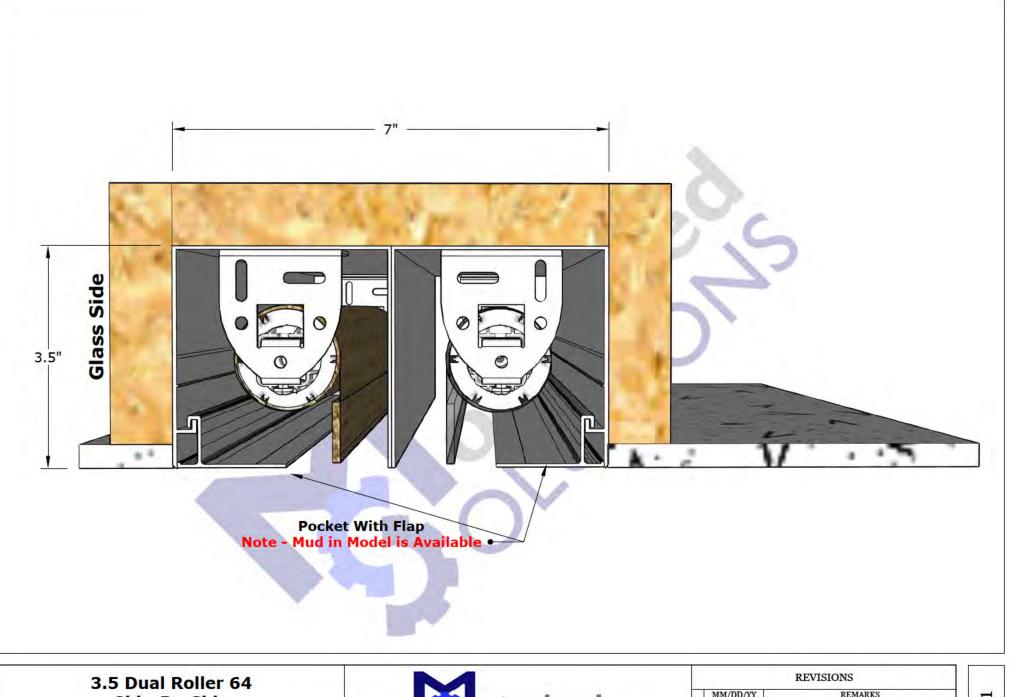

3.5 Dual Roller 64 Side-By-Side With Pocket and Flap

|   |   |          | REVISIONS |  |
|---|---|----------|-----------|--|
| İ |   | MM/DD/YY | REMARKS   |  |
| ĺ | 1 | /_/      |           |  |
| ĺ | 2 | /_/      |           |  |
| [ | 3 | /_/      |           |  |
| [ | 4 | /_/      |           |  |
|   | 5 | /_/      |           |  |