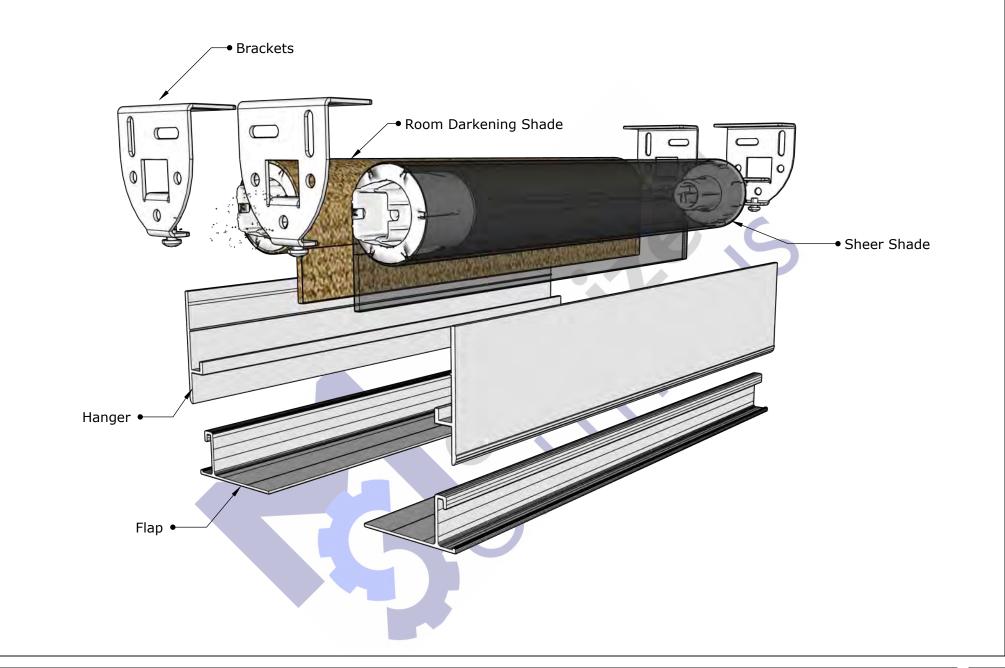

| and a star star star              |              | REVISIONS                         |   |
|-----------------------------------|--------------|-----------------------------------|---|
| Roller 64<br>With Flap and Hanger |              | MM/DD/YY  REMARKS    1 //    2 // | 0 |
|                                   | 866-446-6867 | 3//<br>4//<br>5 / /               | A |