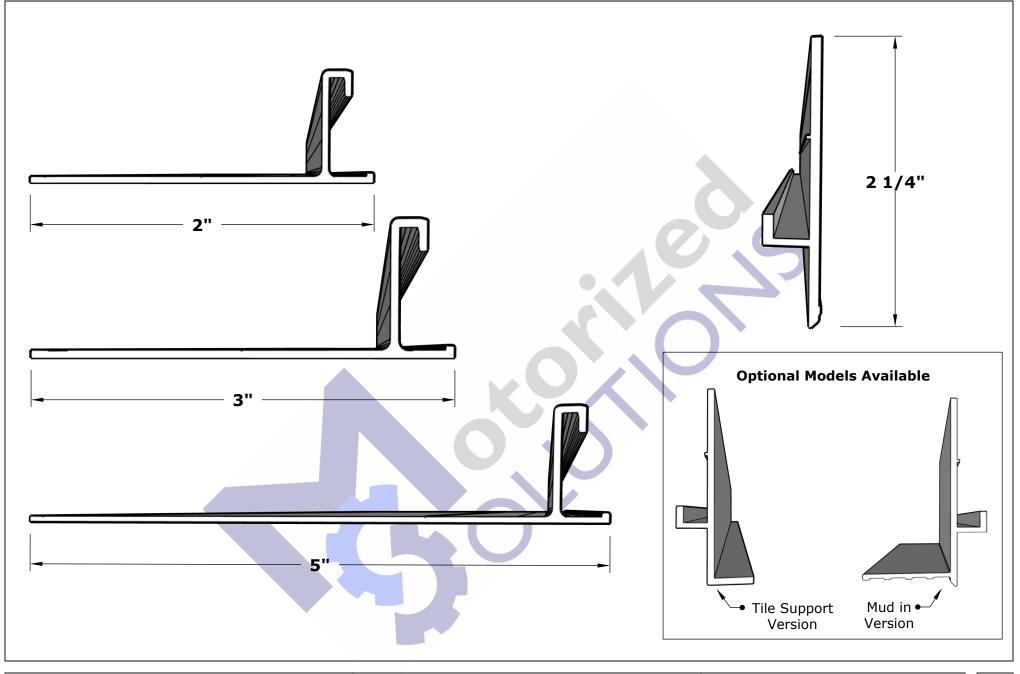

◄

Roller 64 WIDR Pocket \*Mud in Version is Available

|   | REVISIONS |         |  |   |
|---|-----------|---------|--|---|
|   | MM/DD/YY  | REMARKS |  | H |
| 1 | //        |         |  |   |
| 2 | //        |         |  |   |
| 3 | //        |         |  |   |
| 4 | //        |         |  |   |
| 5 | //        |         |  |   |