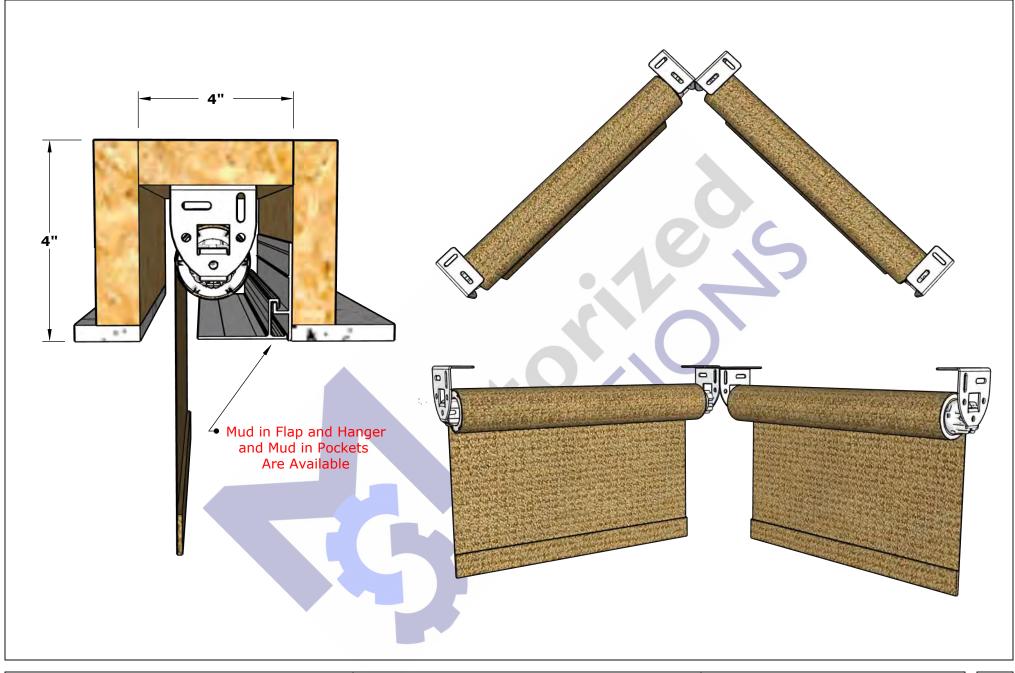

With Pocket and Flap

|   |          | REVISIONS |   |
|---|----------|-----------|---|
|   | MM/DD/YY | REMARKS   | - |
| 1 | //       |           | 1 |
| 2 |          |           |   |
| 3 | //       | L.        |   |
| 4 | //       |           |   |
| 5 | //       |           |   |

Roller 64 With Pocket and Flap

|   |          | REVISIONS |   |
|---|----------|-----------|---|
|   | MM/DD/YY | REMARKS   | N |
| 1 | //       |           |   |
| 2 | //       |           |   |
| 3 | //       |           |   |
| 4 | //       |           |   |
| 5 | /_/      |           |   |