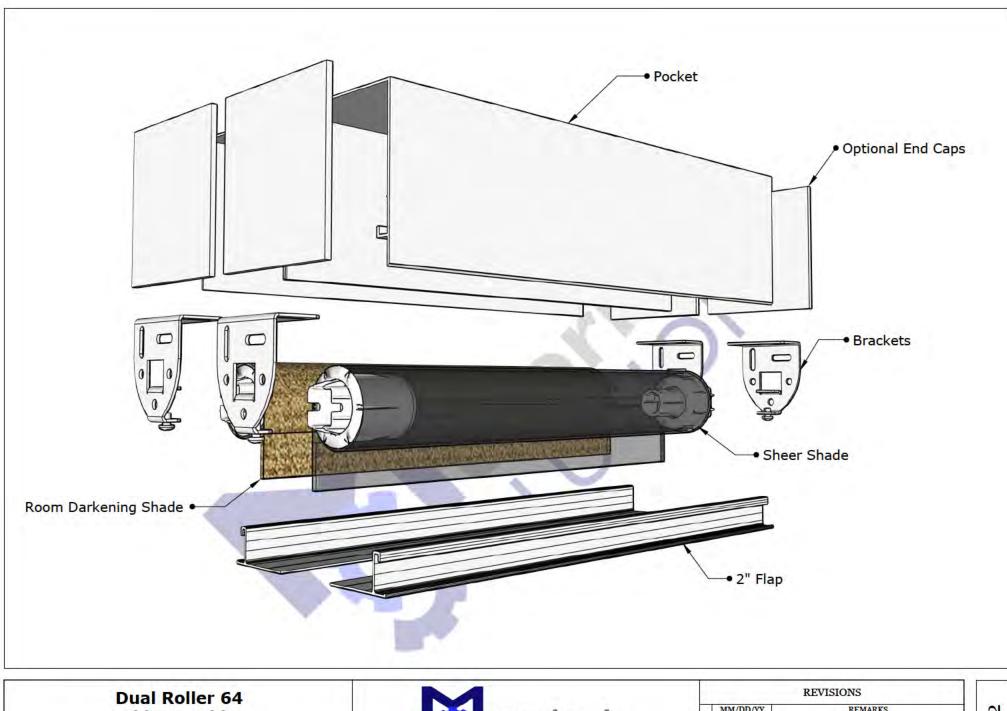

Dual Roller 64 Side-By-Side With Pocket and Flap

|   |          | REVISIONS |   |
|---|----------|-----------|---|
|   | MM/DD/YY | REMARKS   | 2 |
| 1 | //       |           |   |
| 2 | //       |           |   |
| 3 | //       |           |   |
| 4 | //       |           |   |
| 5 | /_/      |           |   |